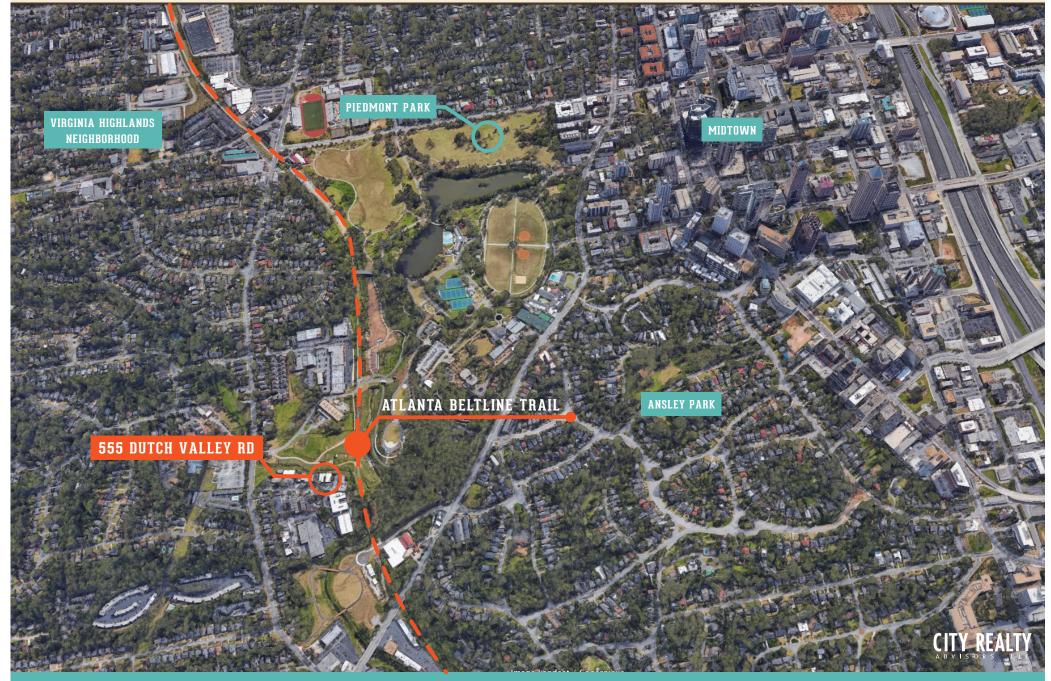

# **555 DUTCH VALLEY ROAD** Atlanta, GA 30324

SITE AREA MAP

### **OPPORTUNITY**

555 Dutch Valley Road is a unique and rare opportunity to acquire a freestanding creative office space, one of only a few commercial buildings located on Piedmont Park. The property is located on a street with various business, restaurants and residential condominiums with direct access to the Beltline.

### **PROPERTY FEATURES**

- 9,660 SF of land with a 3,465 SF building
- 8 Parking Spaces
- Located on the Beltline with direct and easy access to Piedmont Park
- Zoned C-1
- 2016 Taxes: \$8,493
- Ideal use as creative office or showroom
- Available for immediate occupancy
- Excellent In town location central to Midtown, Virginia Highland, Ansley Park and Morningside neighborhoods.
- Next to One Midtown Kitchen Restaurant overlooking the future Piedmont Park Community Gardens.
- Asking: \$1,400,000