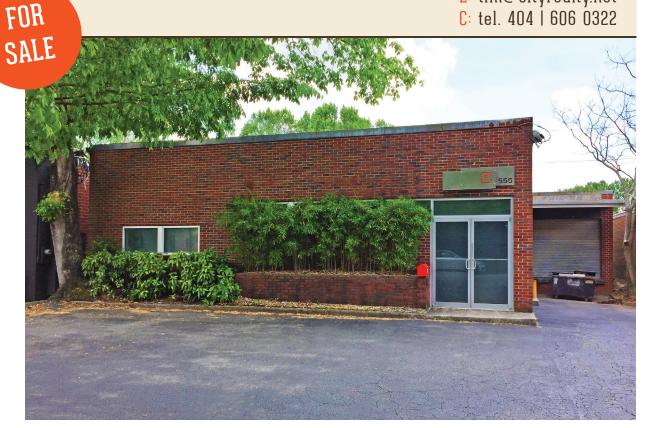

## **555 DUTCH VALLEY ROAD** Atlanta, GA 30324

### **PROPERTY FEATURES**

- 9,660 SF of land with a 3,465 SF building
- 8 Parking Spaces
- Located on the Beltline with direct and easy access to Piedmont Park
- Zoned C-1
- 2016 Taxes: \$8,493
- Ideal use as creative office or showroom
- Available for immediate occupancy
- Excellent In town location central to Midtown, Virginia Highland, Ansley Park and Morningside neighborhoods.
- Next to One Midtown Kitchen Restaurant overlooking the future Piedmont Park Community Gardens.
- Asking: \$1,400,000

### **OPPORTUNITY**

555 Dutch Valley Road is a unique and rare opportunity to acquire a freestanding creative office space, one of only a few commercial buildings located on Piedmont Park. The property is located on a street with various business, restaurants and residential condominiums with direct access to the Beltline.