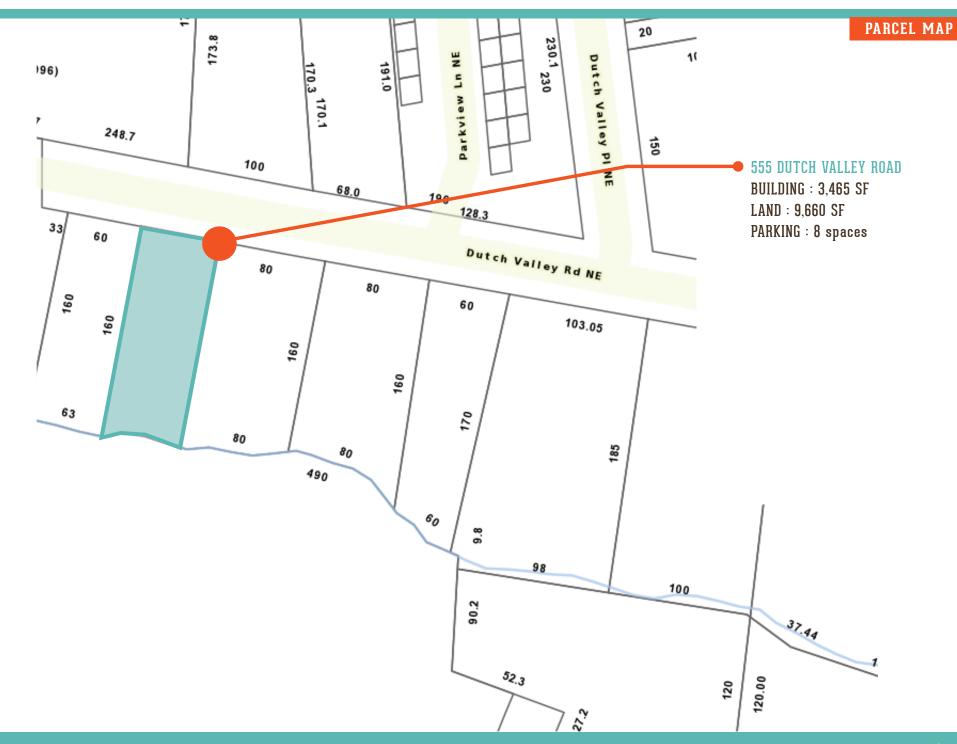

# **555 DUTCH VALLEY ROAD** Atlanta, GA 30324

SITE AREA MAP

### **PROPERTY DESCRIPTION**

**555 Dutch Valley Road NE** consists of one parcel (Parcel ID#: 17-0055-0006-037-4) containing 9,660 sq. ft. of land improved by a 3,465 sq. ft. commercial office/showroom building. The taxes on this parcel are approximately \$8,500 annually. The property dimensions are approximately 160 ft. in length with 60 ft. of frontage on Dutch Valley Road in a rectangular shape.