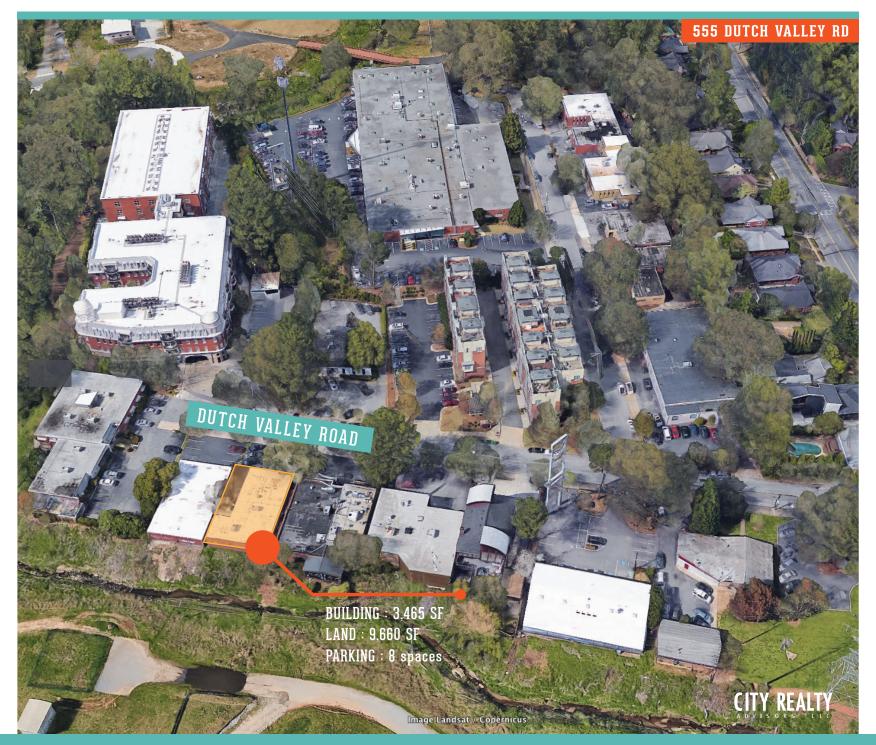

#### CONTEXT AREA MAP

### **PROPERTY FEATURES**

- 9,660 SF of land with a 3,465 SF building
- 8 Parking Spaces
- Located on the Beltline with direct and easy access to Piedmont Park
- Zoned C-1
- 2016 Taxes: \$8,493
- Ideal use as creative office or showroom
- Available for immediate occupancy
- Excellent In town location central to Midtown, Virginia Highland, Ansley Park and Morningside neighborhoods.
- Next to One Midtown Kitchen Restaurant overlooking the future Piedmont Park Community Gardens.
- Asking: \$1,400,000