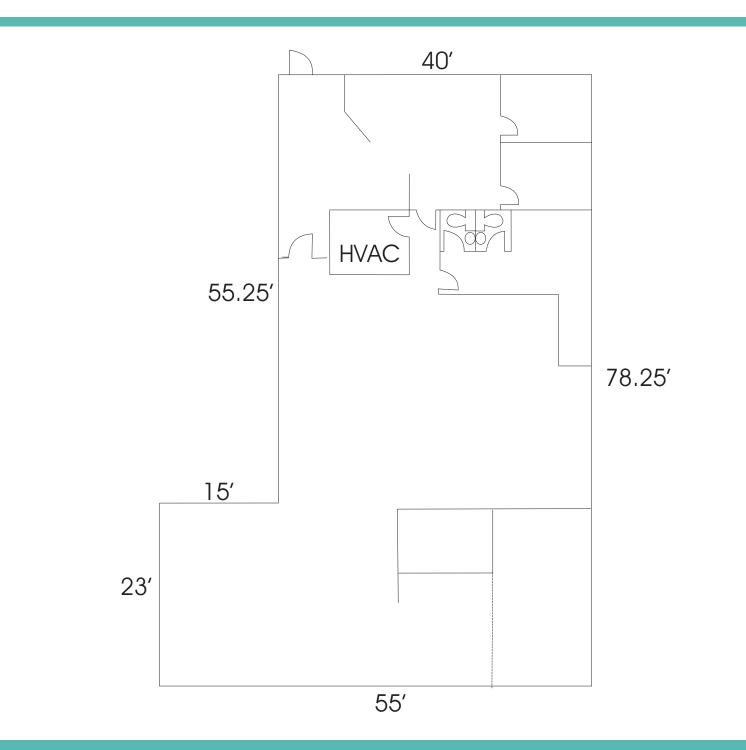

Road NE** consists of one parcel (Parcel ID#: 17-0055-0006-037-4) containing 9,660 sq. ft. of land improved by a 3,465 sq. ft. commercial office/showroom building. The taxes on this parcel are approximately \$8,500 annually. The property dimensions are approximately 160 ft. in length with 60 ft. of frontage on Dutch Valley Road in a rectangular shape.

### **OPPORTUNITY**

555 Dutch Valley Road is a unique and rare opportunity to acquire a freestanding creative office space, one of only a few commercial buildings located on Piedmont Park. The property is located on a street with various business, restaurants and residential condominiums with direct access to the Beltline.



### TIM HOLDROYD E: tim@cityrealty.net C: tel. 404 | 606 0322



# **CITYREALTY.NET**

THINK INTOWN. THINK CITY.





FLOOR PLAN



# **555 DUTCH VALLEY ROAD** Atlanta, GA 30324

#### CONTEXT AREA MAP



# **555 DUTCH VALLEY ROAD** Atlanta, GA 30324

SITE AREA MAP