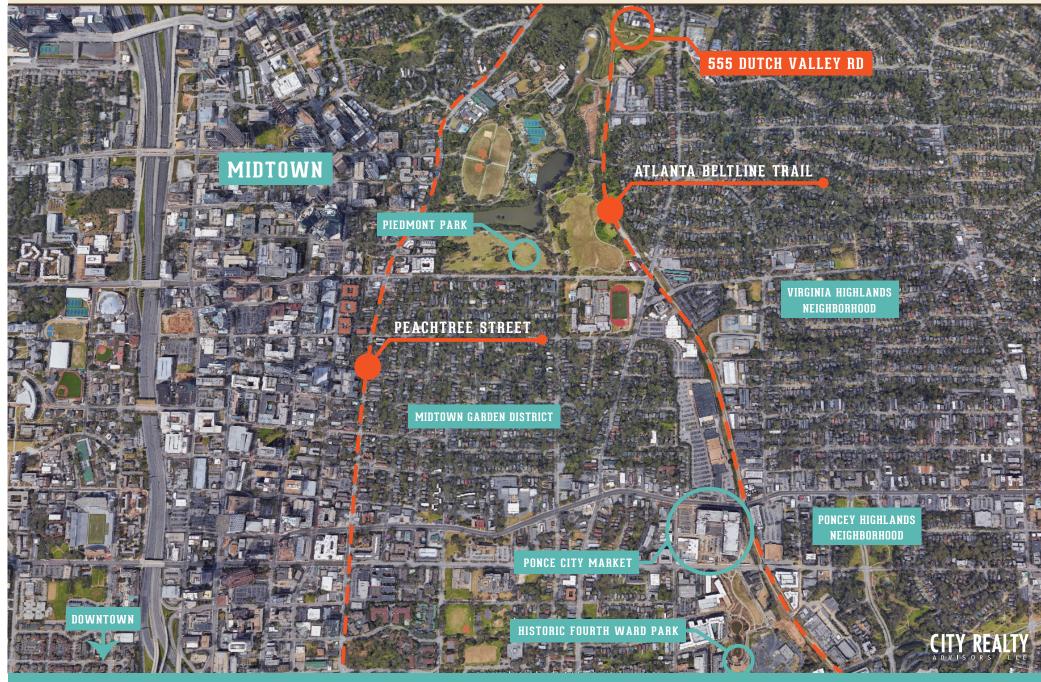

#### CONTEXT AREA MAP

### **OPPORTUNITY**

555 Dutch Valley Road is a unique and rare opportunity to acquire a freestanding creative office space, one of only a few commercial buildings located on Piedmont Park. The property is located on a street with various business, restaurants and residential condominiums with direct access to the Beltline.

### **PROPERTY FEATURES**

- 9,660 SF of land with a 3,465 SF building
- 8 Parking Spaces
- Located on the Beltline with direct and easy access to Piedmont Park
- Zoned C-1
- 2016 Taxes: \$8,493
- Ideal use as creative office or showroom
- Available for immediate occupancy
- Excellent In town location central to Midtown, Virginia Highland, Ansley Park and Morningside neighborhoods.
- Next to One Midtown Kitchen Restaurant overlooking the future Piedmont Park Community Gardens.
- Asking: \$1,400,000