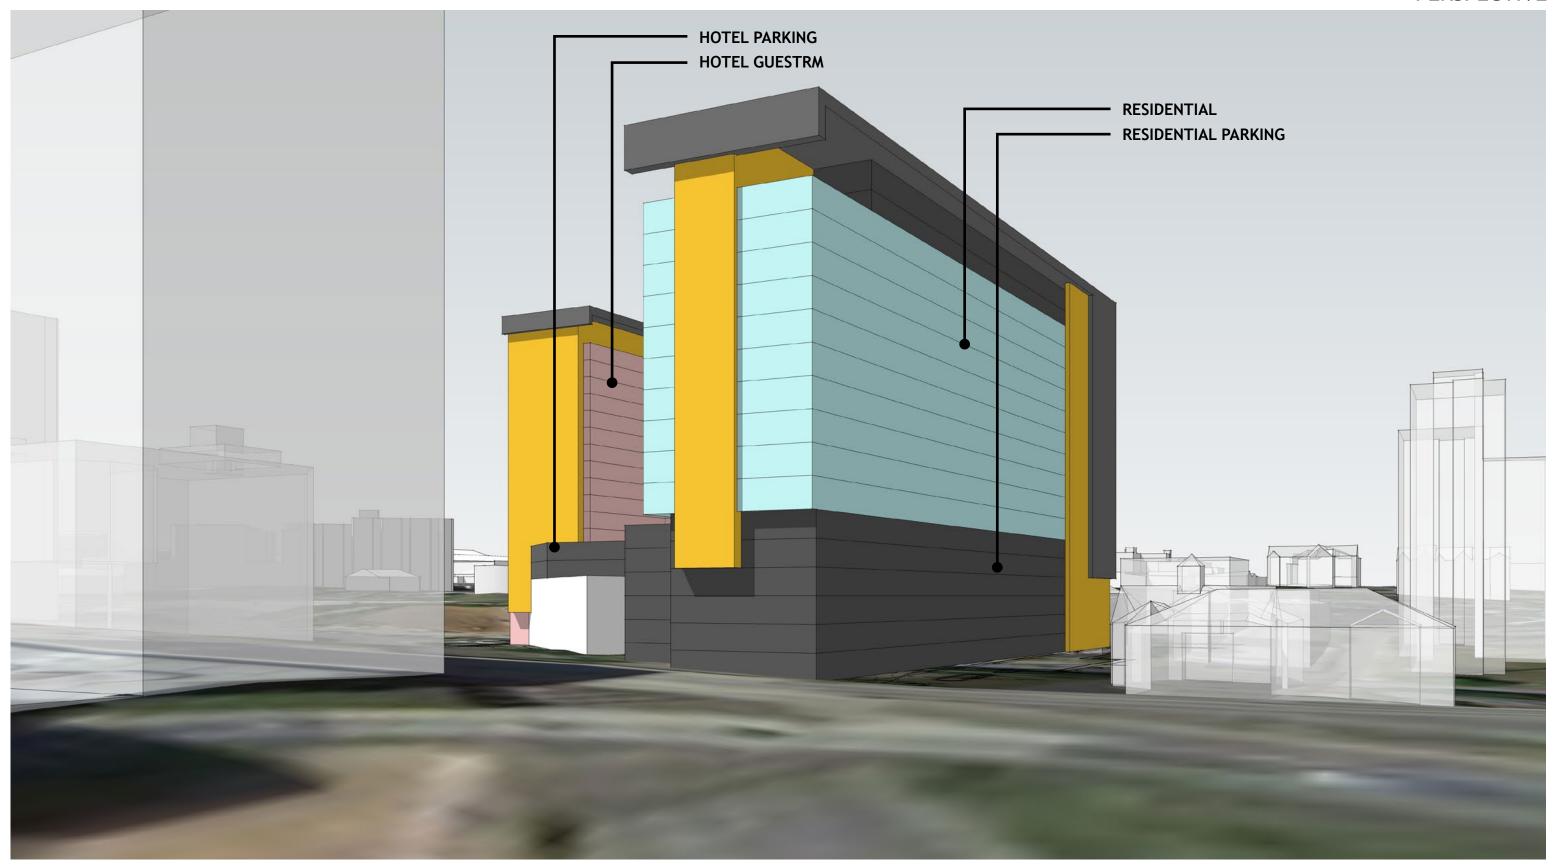

# CENTENNIAL OLYMPIC DEVELOPMENT

JUN 24, 2016

CENTENNIAL OLYMPIC PARK DRIVE & IVAN ALLEN JR. BLVD ATLANTA, GA 30313

**NILES BOLTON ASSOCIATES** 

SITE PLAN

**ZONING CHART** 

| CITY OF ATLANTA ZONING PEOLIDEMENTS AND COMPLIANCE                                                                                                    |                                                                                                                                                                                                                                                                                                     |                                 |
|-------------------------------------------------------------------------------------------------------------------------------------------------------|-----------------------------------------------------------------------------------------------------------------------------------------------------------------------------------------------------------------------------------------------------------------------------------------------------|---------------------------------|
| CITY OF ATLANTA ZONING REQUIREMENTS AND COMPLIANCE                                                                                                    |                                                                                                                                                                                                                                                                                                     |                                 |
| PROJECT                                                                                                                                               | 0 CENTENNIAL OLYMPIC PARK DR NW<br>ATLANTA, GA                                                                                                                                                                                                                                                      | PROPOSED DEVELOPMENT:<br>HOTEL: |
| ZONING DISTRICT                                                                                                                                       | EXISTING ZONING: SPI-1 SA5                                                                                                                                                                                                                                                                          |                                 |
| NET LOT AREA (NLA) Net Lot Area (NLA) = length of property line X width of property line                                                              | 23,206.07 SF (0.53 AC)                                                                                                                                                                                                                                                                              |                                 |
| GROSS LAND AREA (GLA) GLA (with only one front yard adjacent to street) = (NLA) + [(street right-of-way widths ÷2) X (length of front property line)] | ,<br>34,437.02 SF (0.79 AC)                                                                                                                                                                                                                                                                         |                                 |
|                                                                                                                                                       | ZONING ALLOWANCES / REQUIREMENTS                                                                                                                                                                                                                                                                    | PROPOSED DEVELOPMENT            |
| FLOOR AREA RATIO (GLA X RATIO)                                                                                                                        | 1                                                                                                                                                                                                                                                                                                   |                                 |
| NON-RESIDENTIAL RATIO (FAR)                                                                                                                           | 10 MAX (USE NLA ONLY) <b>NLA: 232,060 SF</b>                                                                                                                                                                                                                                                        |                                 |
|                                                                                                                                                       |                                                                                                                                                                                                                                                                                                     |                                 |
| BUILDING HEIGHT                                                                                                                                       |                                                                                                                                                                                                                                                                                                     |                                 |
|                                                                                                                                                       | MIN 36'                                                                                                                                                                                                                                                                                             |                                 |
| STREETSCAPE REQUIREMENTS                                                                                                                              |                                                                                                                                                                                                                                                                                                     |                                 |
| CENTENNIAL OLYMPIC PARK DR                                                                                                                            | 5' STREET TREE/FUNITURE ZONE, 10' CLEAR ZONE (15' TOTAL)                                                                                                                                                                                                                                            |                                 |
|                                                                                                                                                       | SPECIAL PAVES IN SIDEWALK ZONE REQUIRED                                                                                                                                                                                                                                                             |                                 |
|                                                                                                                                                       | SUPPLEMENTAL ZONE NOT TO EXCEED 15'                                                                                                                                                                                                                                                                 |                                 |
| IVAN ALLEN JR BOULEVARD                                                                                                                               | 5' STREET TREE/FUNITURE ZONE, 10' CLEAR ZONE (15' TOTAL)                                                                                                                                                                                                                                            |                                 |
|                                                                                                                                                       | SPECIAL PAVES IN SIDEWALK ZONE REQUIRED                                                                                                                                                                                                                                                             |                                 |
|                                                                                                                                                       | STRIP OF EVERGREEN GROUNDCOVER AND STREET TREES                                                                                                                                                                                                                                                     |                                 |
|                                                                                                                                                       | SUPPLEMENTAL ZONE MINIMUM 5' AND NOT TO EXCEED 15'                                                                                                                                                                                                                                                  |                                 |
|                                                                                                                                                       |                                                                                                                                                                                                                                                                                                     |                                 |
| ACTIVE USE (AT SIDEWALK LEVEL-WITHIN 5' OF SIDEWALK)                                                                                                  |                                                                                                                                                                                                                                                                                                     |                                 |
| CENTENNIAL OLYMPIC PARK DR                                                                                                                            | 45' DEPTH FOR 90% OF BUILDING LENGTH FOR MIN 36' HEIGHT                                                                                                                                                                                                                                             |                                 |
| IVAN ALLEN JR BOULEVARD                                                                                                                               | 45' DEPTH FOR 90% OF BUILDING LENGTH FOR MIN 36' HEIGHT                                                                                                                                                                                                                                             |                                 |
| * REFER TO FENESTRATION REQUIREMENTS                                                                                                                  |                                                                                                                                                                                                                                                                                                     |                                 |
| PARKING                                                                                                                                               |                                                                                                                                                                                                                                                                                                     |                                 |
| HOTELS AND MOTELS                                                                                                                                     | MINIMUM: NONE                                                                                                                                                                                                                                                                                       |                                 |
|                                                                                                                                                       | MAXIMUM: 1.5 SPACES PER LODGING UNIT                                                                                                                                                                                                                                                                |                                 |
| RETAIL/OFFICE/RESTAURANT                                                                                                                              | MINIMUM: NONE                                                                                                                                                                                                                                                                                       |                                 |
|                                                                                                                                                       | MAXIMUM: 3.0 SPACES PER 1,000 SF FLOOR AREA                                                                                                                                                                                                                                                         |                                 |
| LOADING REQUIREMENTS MINIMUM DIMENSIONS: 12'X35'                                                                                                      |                                                                                                                                                                                                                                                                                                     |                                 |
| NON-RESIDENTIAL                                                                                                                                       | 10,000 SF FLOOR AREA: NONE REQUIRED<br>10,001 SF-40,000 SF: 2 LOADING SPACES<br>40,001 SF-100,000 SF: 2 LOADING SPACES<br>100,001 SF-250,000 SF: 2 LOADING SPACES + (1) 12X55 SPACE<br>250,001 SF-50,000 SF: 2 LOADING SPACES + (2) 12X55 SPACES<br>50,001 SF+: 2 LOADING SPACES + (3) 12X55 SPACES |                                 |
|                                                                                                                                                       | 00,001 SFT . 2 LUADING SPACES + (3) 12X33 SPACES                                                                                                                                                                                                                                                    | +                               |
| BICYCLE<br>(20% MIN LOCATED IN STREET FURNITURE ZONE , REMIANDER WITHIN 100'<br>OF BUILDING ENTRY )                                                   |                                                                                                                                                                                                                                                                                                     |                                 |
| NON-RESIDENTIAL                                                                                                                                       | 1 PER EVERY 4,000 SF, 50 SPACES MAX                                                                                                                                                                                                                                                                 |                                 |