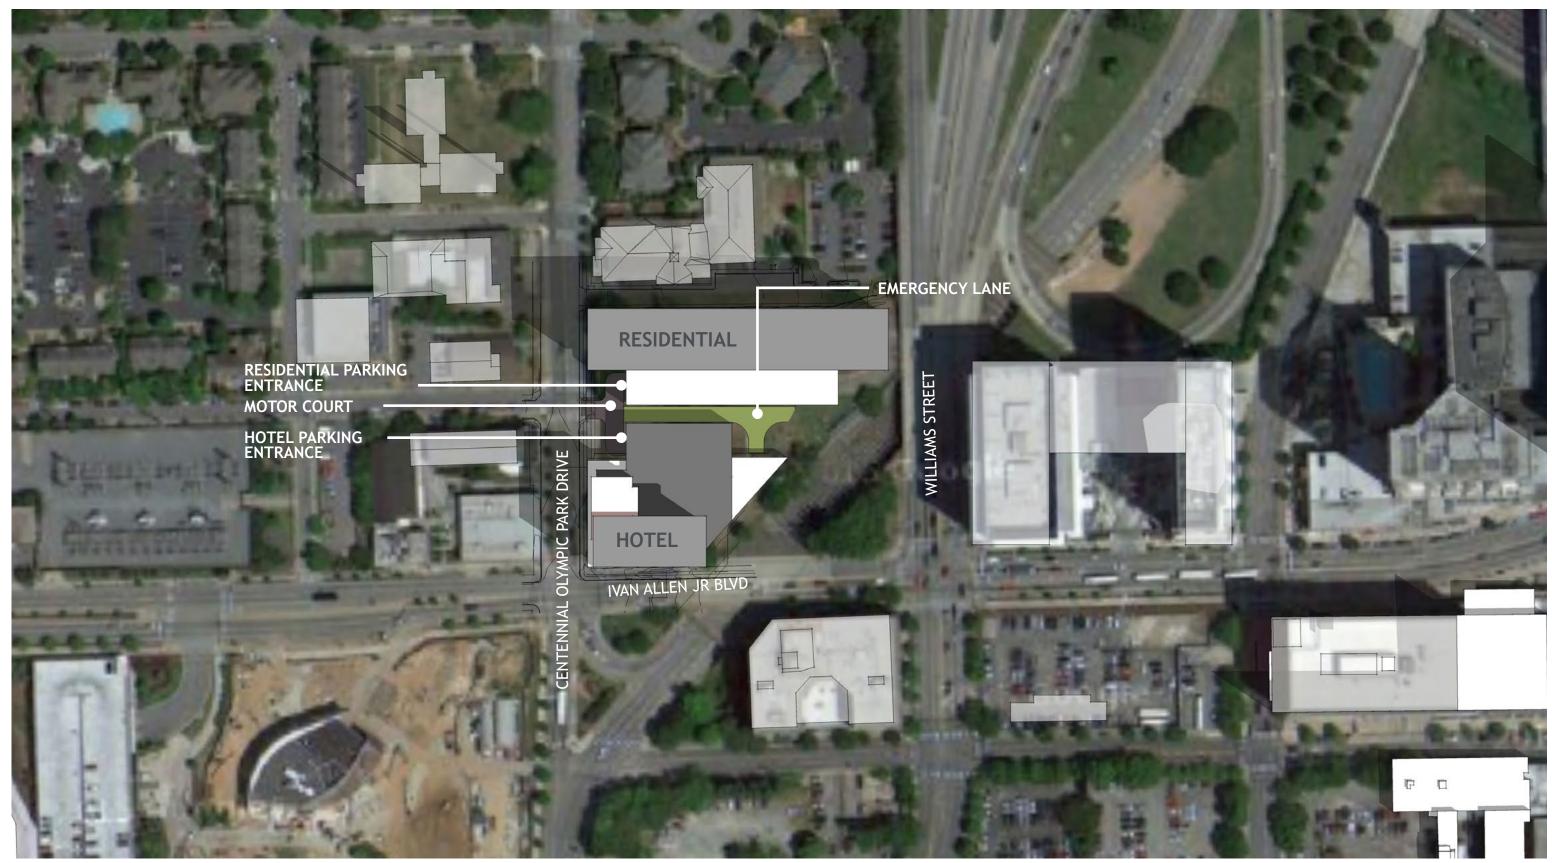

# CENTENNIAL OLYMPIC DEVELOPMENT

JUN 24, 2016

CENTENNIAL OLYMPIC PARK DRIVE & IVAN ALLEN JR. BLVD ATLANTA, GA 30313

**NILES BOLTON ASSOCIATES** 

SITE PLAN

**ZONING CHART** 

| CITY OF ATLANTA ZONING PEOLIDEMENTS AND COMPLIANCE                                                                                                    |                                                                                                                                                                                                                                                                                                     |                                 |
|-------------------------------------------------------------------------------------------------------------------------------------------------------|-----------------------------------------------------------------------------------------------------------------------------------------------------------------------------------------------------------------------------------------------------------------------------------------------------|---------------------------------|
| CITY OF ATLANTA ZONING REQUIREMENTS AND COMPLIANCE                                                                                                    |                                                                                                                                                                                                                                                                                                     |                                 |
| PROJECT                                                                                                                                               | 0 CENTENNIAL OLYMPIC PARK DR NW<br>ATLANTA, GA                                                                                                                                                                                                                                                      | PROPOSED DEVELOPMENT:<br>HOTEL: |
| ZONING DISTRICT                                                                                                                                       | EXISTING ZONING: SPI-1 SA5                                                                                                                                                                                                                                                                          |                                 |
| NET LOT AREA (NLA) Net Lot Area (NLA) = length of property line X width of property line                                                              | 23,206.07 SF (0.53 AC)                                                                                                                                                                                                                                                                              |                                 |
| GROSS LAND AREA (GLA) GLA (with only one front yard adjacent to street) = (NLA) + [(street right-of-way widths ÷2) X (length of front property line)] | ,<br>34,437.02 SF (0.79 AC)                                                                                                                                                                                                                                                                         |                                 |
|                                                                                                                                                       | ZONING ALLOWANCES / REQUIREMENTS                                                                                                                                                                                                                                                                    | PROPOSED DEVELOPMENT            |
| FLOOR AREA RATIO (GLA X RATIO)                                                                                                                        | 1                                                                                                                                                                                                                                                                                                   |                                 |
| NON-RESIDENTIAL RATIO (FAR)                                                                                                                           | 10 MAX (USE NLA ONLY) <b>NLA: 232,060 SF</b>                                                                                                                                                                                                                                                        |                                 |
|                                                                                                                                                       |                                                                                                                                                                                                                                                                                                     |                                 |
| BUILDING HEIGHT                                                                                                                                       |                                                                                                                                                                                                                                                                                                     |                                 |
|                                                                                                                                                       | MIN 36'                                                                                                                                                                                                                                                                                             |                                 |
| STREETSCAPE REQUIREMENTS                                                                                                                              |                                                                                                                                                                                                                                                                                                     |                                 |
| CENTENNIAL OLYMPIC PARK DR                                                                                                                            | 5' STREET TREE/FUNITURE ZONE, 10' CLEAR ZONE (15' TOTAL)                                                                                                                                                                                                                                            |                                 |
|                                                                                                                                                       | SPECIAL PAVES IN SIDEWALK ZONE REQUIRED                                                                                                                                                                                                                                                             |                                 |
|                                                                                                                                                       | SUPPLEMENTAL ZONE NOT TO EXCEED 15'                                                                                                                                                                                                                                                                 |                                 |
| IVAN ALLEN JR BOULEVARD                                                                                                                               | 5' STREET TREE/FUNITURE ZONE, 10' CLEAR ZONE (15' TOTAL)                                                                                                                                                                                                                                            |                                 |
|                                                                                                                                                       | SPECIAL PAVES IN SIDEWALK ZONE REQUIRED                                                                                                                                                                                                                                                             |                                 |
|                                                                                                                                                       | STRIP OF EVERGREEN GROUNDCOVER AND STREET TREES                                                                                                                                                                                                                                                     |                                 |
|                                                                                                                                                       | SUPPLEMENTAL ZONE MINIMUM 5' AND NOT TO EXCEED 15'                                                                                                                                                                                                                                                  |                                 |
|                                                                                                                                                       |                                                                                                                                                                                                                                                                                                     |                                 |
| ACTIVE USE (AT SIDEWALK LEVEL-WITHIN 5' OF SIDEWALK)                                                                                                  |                                                                                                                                                                                                                                                                                                     |                                 |
| CENTENNIAL OLYMPIC PARK DR                                                                                                                            | 45' DEPTH FOR 90% OF BUILDING LENGTH FOR MIN 36' HEIGHT                                                                                                                                                                                                                                             |                                 |
| IVAN ALLEN JR BOULEVARD                                                                                                                               | 45' DEPTH FOR 90% OF BUILDING LENGTH FOR MIN 36' HEIGHT                                                                                                                                                                                                                                             |                                 |
| * REFER TO FENESTRATION REQUIREMENTS                                                                                                                  |                                                                                                                                                                                                                                                                                                     |                                 |
| PARKING                                                                                                                                               |                                                                                                                                                                                                                                                                                                     |                                 |
| HOTELS AND MOTELS                                                                                                                                     | MINIMUM: NONE                                                                                                                                                                                                                                                                                       |                                 |
|                                                                                                                                                       | MAXIMUM: 1.5 SPACES PER LODGING UNIT                                                                                                                                                                                                                                                                |                                 |
| RETAIL/OFFICE/RESTAURANT                                                                                                                              | MINIMUM: NONE                                                                                                                                                                                                                                                                                       |                                 |
|                                                                                                                                                       | MAXIMUM: 3.0 SPACES PER 1,000 SF FLOOR AREA                                                                                                                                                                                                                                                         |                                 |
| LOADING REQUIREMENTS MINIMUM DIMENSIONS: 12'X35'                                                                                                      |                                                                                                                                                                                                                                                                                                     |                                 |
| NON-RESIDENTIAL                                                                                                                                       | 10,000 SF FLOOR AREA: NONE REQUIRED<br>10,001 SF-40,000 SF: 2 LOADING SPACES<br>40,001 SF-100,000 SF: 2 LOADING SPACES<br>100,001 SF-250,000 SF: 2 LOADING SPACES + (1) 12X55 SPACE<br>250,001 SF-50,000 SF: 2 LOADING SPACES + (2) 12X55 SPACES<br>50,001 SF+: 2 LOADING SPACES + (3) 12X55 SPACES |                                 |
|                                                                                                                                                       | 00,001 SFT . 2 LUADING SPACES + (3) 12X33 SPACES                                                                                                                                                                                                                                                    | +                               |
| BICYCLE<br>(20% MIN LOCATED IN STREET FURNITURE ZONE , REMIANDER WITHIN 100'<br>OF BUILDING ENTRY )                                                   |                                                                                                                                                                                                                                                                                                     |                                 |
| NON-RESIDENTIAL                                                                                                                                       | 1 PER EVERY 4,000 SF, 50 SPACES MAX                                                                                                                                                                                                                                                                 |                                 |