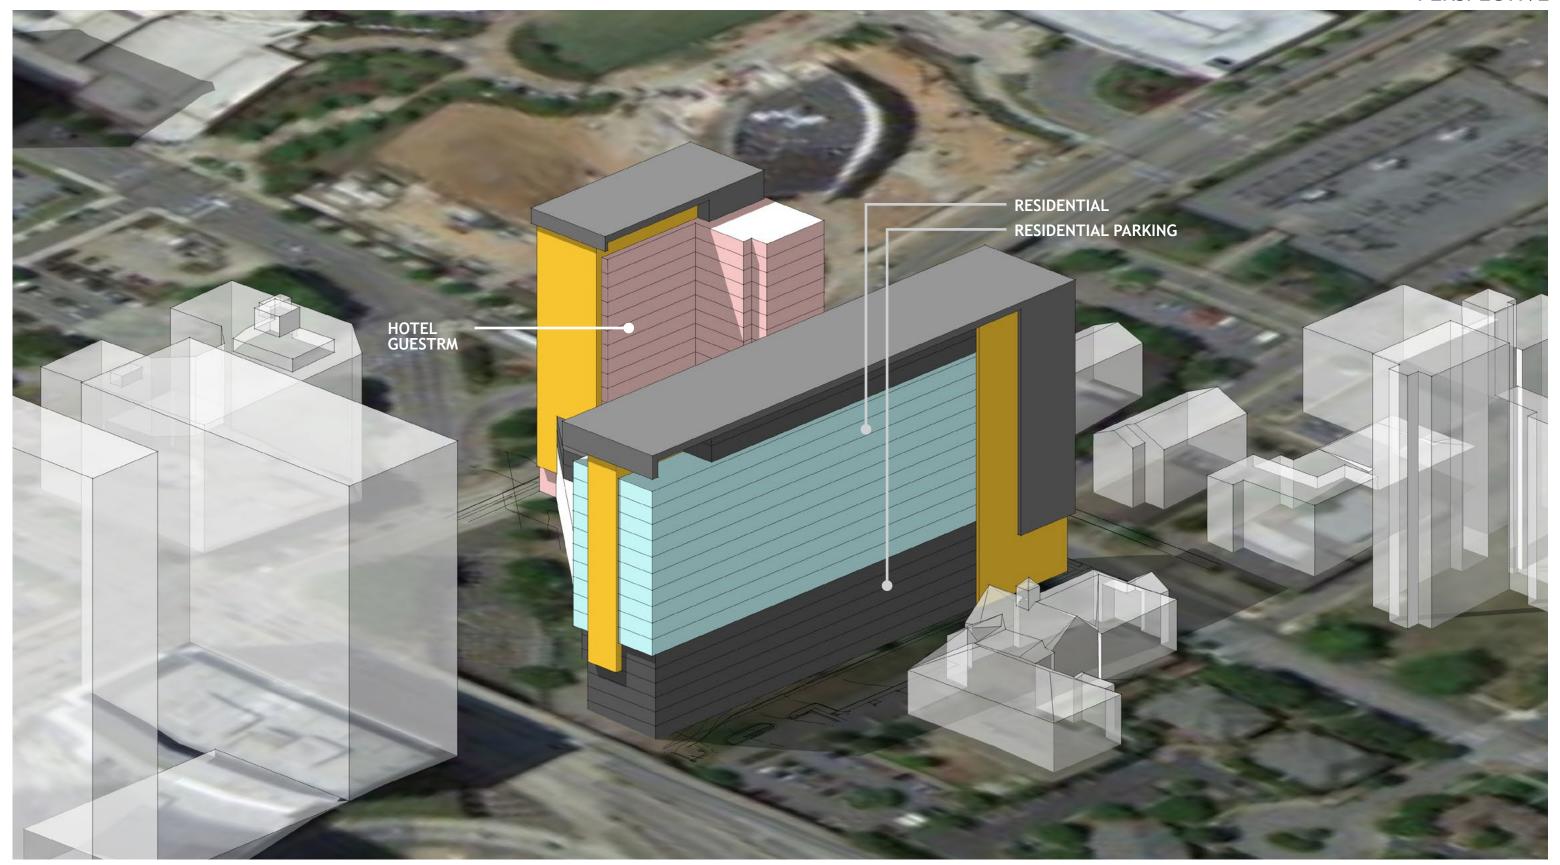

# CENTENNIAL OLYMPIC DEVELOPMENT

JUN 24, 2016

CENTENNIAL OLYMPIC PARK DRIVE & IVAN ALLEN JR. BLVD ATLANTA, GA 30313

**NILES BOLTON ASSOCIATES** 

SITE PLAN

**ZONING CHART** 

| CITY OF ATLANTA ZONING PEOLIDEMENTS AND COMPLIANCE                                                                                                    |                                                                                                                                                                                                                                                                                                     |                                 |
|-------------------------------------------------------------------------------------------------------------------------------------------------------|-----------------------------------------------------------------------------------------------------------------------------------------------------------------------------------------------------------------------------------------------------------------------------------------------------|---------------------------------|
| CITY OF ATLANTA ZONING REQUIREMENTS AND COMPLIANCE                                                                                                    |                                                                                                                                                                                                                                                                                                     |                                 |
| PROJECT                                                                                                                                               | 0 CENTENNIAL OLYMPIC PARK DR NW<br>ATLANTA, GA                                                                                                                                                                                                                                                      | PROPOSED DEVELOPMENT:<br>HOTEL: |
| ZONING DISTRICT                                                                                                                                       | EXISTING ZONING: SPI-1 SA5                                                                                                                                                                                                                                                                          |                                 |
| NET LOT AREA (NLA) Net Lot Area (NLA) = length of property line X width of property line                                                              | 23,206.07 SF (0.53 AC)                                                                                                                                                                                                                                                                              |                                 |
| GROSS LAND AREA (GLA) GLA (with only one front yard adjacent to street) = (NLA) + [(street right-of-way widths ÷2) X (length of front property line)] | ,<br>34,437.02 SF (0.79 AC)                                                                                                                                                                                                                                                                         |                                 |
|                                                                                                                                                       | ZONING ALLOWANCES / REQUIREMENTS                                                                                                                                                                                                                                                                    | PROPOSED DEVELOPMENT            |
| FLOOR AREA RATIO (GLA X RATIO)                                                                                                                        | 1                                                                                                                                                                                                                                                                                                   |                                 |
| NON-RESIDENTIAL RATIO (FAR)                                                                                                                           | 10 MAX (USE NLA ONLY) <b>NLA: 232,060 SF</b>                                                                                                                                                                                                                                                        |                                 |
|                                                                                                                                                       |                                                                                                                                                                                                                                                                                                     |                                 |
| BUILDING HEIGHT                                                                                                                                       |                                                                                                                                                                                                                                                                                                     |                                 |
|                                                                                                                                                       | MIN 36'                                                                                                                                                                                                                                                                                             |                                 |
| STREETSCAPE REQUIREMENTS                                                                                                                              |                                                                                                                                                                                                                                                                                                     |                                 |
| CENTENNIAL OLYMPIC PARK DR                                                                                                                            | 5' STREET TREE/FUNITURE ZONE, 10' CLEAR ZONE (15' TOTAL)                                                                                                                                                                                                                                            |                                 |
|                                                                                                                                                       | SPECIAL PAVES IN SIDEWALK ZONE REQUIRED                                                                                                                                                                                                                                                             |                                 |
|                                                                                                                                                       | SUPPLEMENTAL ZONE NOT TO EXCEED 15'                                                                                                                                                                                                                                                                 |                                 |
| IVAN ALLEN JR BOULEVARD                                                                                                                               | 5' STREET TREE/FUNITURE ZONE, 10' CLEAR ZONE (15' TOTAL)                                                                                                                                                                                                                                            |                                 |
|                                                                                                                                                       | SPECIAL PAVES IN SIDEWALK ZONE REQUIRED                                                                                                                                                                                                                                                             |                                 |
|                                                                                                                                                       | STRIP OF EVERGREEN GROUNDCOVER AND STREET TREES                                                                                                                                                                                                                                                     |                                 |
|                                                                                                                                                       | SUPPLEMENTAL ZONE MINIMUM 5' AND NOT TO EXCEED 15'                                                                                                                                                                                                                                                  |                                 |
|                                                                                                                                                       |                                                                                                                                                                                                                                                                                                     |                                 |
| ACTIVE USE (AT SIDEWALK LEVEL-WITHIN 5' OF SIDEWALK)                                                                                                  |                                                                                                                                                                                                                                                                                                     |                                 |
| CENTENNIAL OLYMPIC PARK DR                                                                                                                            | 45' DEPTH FOR 90% OF BUILDING LENGTH FOR MIN 36' HEIGHT                                                                                                                                                                                                                                             |                                 |
| IVAN ALLEN JR BOULEVARD                                                                                                                               | 45' DEPTH FOR 90% OF BUILDING LENGTH FOR MIN 36' HEIGHT                                                                                                                                                                                                                                             |                                 |
| * REFER TO FENESTRATION REQUIREMENTS                                                                                                                  |                                                                                                                                                                                                                                                                                                     |                                 |
| PARKING                                                                                                                                               |                                                                                                                                                                                                                                                                                                     |                                 |
| HOTELS AND MOTELS                                                                                                                                     | MINIMUM: NONE                                                                                                                                                                                                                                                                                       |                                 |
|                                                                                                                                                       | MAXIMUM: 1.5 SPACES PER LODGING UNIT                                                                                                                                                                                                                                                                |                                 |
| RETAIL/OFFICE/RESTAURANT                                                                                                                              | MINIMUM: NONE                                                                                                                                                                                                                                                                                       |                                 |
|                                                                                                                                                       | MAXIMUM: 3.0 SPACES PER 1,000 SF FLOOR AREA                                                                                                                                                                                                                                                         |                                 |
| LOADING REQUIREMENTS MINIMUM DIMENSIONS: 12'X35'                                                                                                      |                                                                                                                                                                                                                                                                                                     |                                 |
| NON-RESIDENTIAL                                                                                                                                       | 10,000 SF FLOOR AREA: NONE REQUIRED<br>10,001 SF-40,000 SF: 2 LOADING SPACES<br>40,001 SF-100,000 SF: 2 LOADING SPACES<br>100,001 SF-250,000 SF: 2 LOADING SPACES + (1) 12X55 SPACE<br>250,001 SF-50,000 SF: 2 LOADING SPACES + (2) 12X55 SPACES<br>50,001 SF+: 2 LOADING SPACES + (3) 12X55 SPACES |                                 |
|                                                                                                                                                       | 00,001 SFT . 2 LUADING SPACES + (3) 12X33 SPACES                                                                                                                                                                                                                                                    | +                               |
| BICYCLE<br>(20% MIN LOCATED IN STREET FURNITURE ZONE , REMIANDER WITHIN 100'<br>OF BUILDING ENTRY )                                                   |                                                                                                                                                                                                                                                                                                     |                                 |
| NON-RESIDENTIAL                                                                                                                                       | 1 PER EVERY 4,000 SF, 50 SPACES MAX                                                                                                                                                                                                                                                                 |                                 |