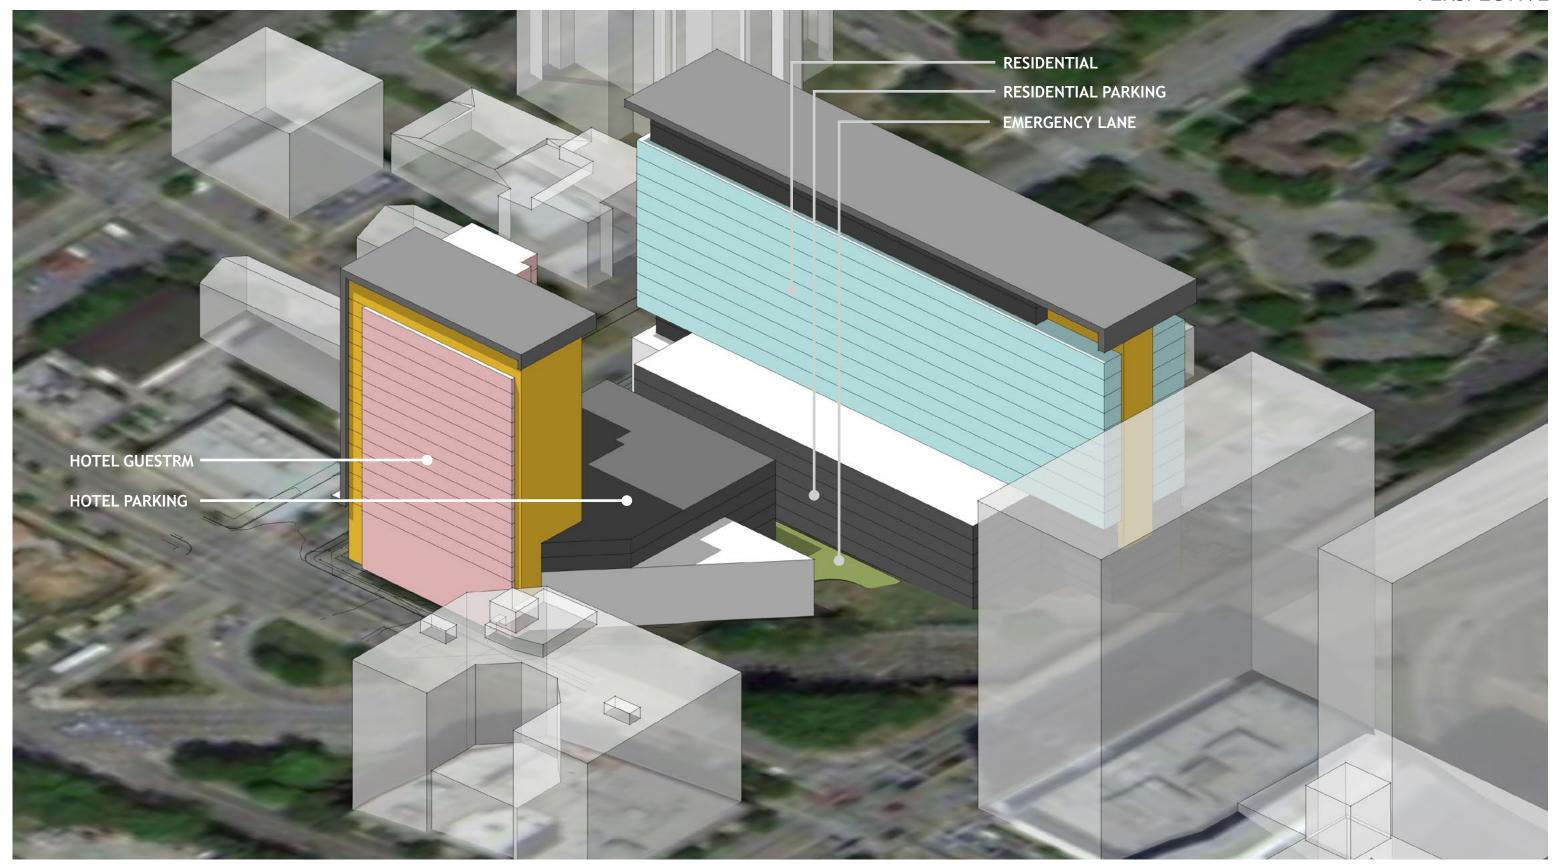

# CENTENNIAL OLYMPIC DEVELOPMENT

JUN 24, 2016

CENTENNIAL OLYMPIC PARK DRIVE & IVAN ALLEN JR. BLVD ATLANTA, GA 30313

**NILES BOLTON ASSOCIATES** 

SITE PLAN

**ZONING CHART** 

| CITY OF ATLANTA ZONING PEOLIDEMENTS AND COMPLIANCE                                                                                                    |                                                                                                                                                                                                                                                                                                     |                                 |
|-------------------------------------------------------------------------------------------------------------------------------------------------------|-----------------------------------------------------------------------------------------------------------------------------------------------------------------------------------------------------------------------------------------------------------------------------------------------------|---------------------------------|
| CITY OF ATLANTA ZONING REQUIREMENTS AND COMPLIANCE                                                                                                    |                                                                                                                                                                                                                                                                                                     |                                 |
| PROJECT                                                                                                                                               | 0 CENTENNIAL OLYMPIC PARK DR NW<br>ATLANTA, GA                                                                                                                                                                                                                                                      | PROPOSED DEVELOPMENT:<br>HOTEL: |
| ZONING DISTRICT                                                                                                                                       | EXISTING ZONING: SPI-1 SA5                                                                                                                                                                                                                                                                          |                                 |
| NET LOT AREA (NLA) Net Lot Area (NLA) = length of property line X width of property line                                                              | 23,206.07 SF (0.53 AC)                                                                                                                                                                                                                                                                              |                                 |
| GROSS LAND AREA (GLA) GLA (with only one front yard adjacent to street) = (NLA) + [(street right-of-way widths ÷2) X (length of front property line)] | ,<br>34,437.02 SF (0.79 AC)                                                                                                                                                                                                                                                                         |                                 |
|                                                                                                                                                       | ZONING ALLOWANCES / REQUIREMENTS                                                                                                                                                                                                                                                                    | PROPOSED DEVELOPMENT            |
| FLOOR AREA RATIO (GLA X RATIO)                                                                                                                        | 1                                                                                                                                                                                                                                                                                                   |                                 |
| NON-RESIDENTIAL RATIO (FAR)                                                                                                                           | 10 MAX (USE NLA ONLY) <b>NLA: 232,060 SF</b>                                                                                                                                                                                                                                                        |                                 |
|                                                                                                                                                       |                                                                                                                                                                                                                                                                                                     |                                 |
| BUILDING HEIGHT                                                                                                                                       |                                                                                                                                                                                                                                                                                                     |                                 |
|                                                                                                                                                       | MIN 36'                                                                                                                                                                                                                                                                                             |                                 |
| STREETSCAPE REQUIREMENTS                                                                                                                              |                                                                                                                                                                                                                                                                                                     |                                 |
| CENTENNIAL OLYMPIC PARK DR                                                                                                                            | 5' STREET TREE/FUNITURE ZONE, 10' CLEAR ZONE (15' TOTAL)                                                                                                                                                                                                                                            |                                 |
|                                                                                                                                                       | SPECIAL PAVES IN SIDEWALK ZONE REQUIRED                                                                                                                                                                                                                                                             |                                 |
|                                                                                                                                                       | SUPPLEMENTAL ZONE NOT TO EXCEED 15'                                                                                                                                                                                                                                                                 |                                 |
| IVAN ALLEN JR BOULEVARD                                                                                                                               | 5' STREET TREE/FUNITURE ZONE, 10' CLEAR ZONE (15' TOTAL)                                                                                                                                                                                                                                            |                                 |
|                                                                                                                                                       | SPECIAL PAVES IN SIDEWALK ZONE REQUIRED                                                                                                                                                                                                                                                             |                                 |
|                                                                                                                                                       | STRIP OF EVERGREEN GROUNDCOVER AND STREET TREES                                                                                                                                                                                                                                                     |                                 |
|                                                                                                                                                       | SUPPLEMENTAL ZONE MINIMUM 5' AND NOT TO EXCEED 15'                                                                                                                                                                                                                                                  |                                 |
|                                                                                                                                                       |                                                                                                                                                                                                                                                                                                     |                                 |
| ACTIVE USE (AT SIDEWALK LEVEL-WITHIN 5' OF SIDEWALK)                                                                                                  |                                                                                                                                                                                                                                                                                                     |                                 |
| CENTENNIAL OLYMPIC PARK DR                                                                                                                            | 45' DEPTH FOR 90% OF BUILDING LENGTH FOR MIN 36' HEIGHT                                                                                                                                                                                                                                             |                                 |
| IVAN ALLEN JR BOULEVARD                                                                                                                               | 45' DEPTH FOR 90% OF BUILDING LENGTH FOR MIN 36' HEIGHT                                                                                                                                                                                                                                             |                                 |
| * REFER TO FENESTRATION REQUIREMENTS                                                                                                                  |                                                                                                                                                                                                                                                                                                     |                                 |
| PARKING                                                                                                                                               |                                                                                                                                                                                                                                                                                                     |                                 |
| HOTELS AND MOTELS                                                                                                                                     | MINIMUM: NONE                                                                                                                                                                                                                                                                                       |                                 |
|                                                                                                                                                       | MAXIMUM: 1.5 SPACES PER LODGING UNIT                                                                                                                                                                                                                                                                |                                 |
| RETAIL/OFFICE/RESTAURANT                                                                                                                              | MINIMUM: NONE                                                                                                                                                                                                                                                                                       |                                 |
|                                                                                                                                                       | MAXIMUM: 3.0 SPACES PER 1,000 SF FLOOR AREA                                                                                                                                                                                                                                                         |                                 |
| LOADING REQUIREMENTS MINIMUM DIMENSIONS: 12'X35'                                                                                                      |                                                                                                                                                                                                                                                                                                     |                                 |
| NON-RESIDENTIAL                                                                                                                                       | 10,000 SF FLOOR AREA: NONE REQUIRED<br>10,001 SF-40,000 SF: 2 LOADING SPACES<br>40,001 SF-100,000 SF: 2 LOADING SPACES<br>100,001 SF-250,000 SF: 2 LOADING SPACES + (1) 12X55 SPACE<br>250,001 SF-50,000 SF: 2 LOADING SPACES + (2) 12X55 SPACES<br>50,001 SF+: 2 LOADING SPACES + (3) 12X55 SPACES |                                 |
|                                                                                                                                                       | 00,001 SFT . 2 LUADING SPACES + (3) 12X33 SPACES                                                                                                                                                                                                                                                    | +                               |
| BICYCLE<br>(20% MIN LOCATED IN STREET FURNITURE ZONE , REMIANDER WITHIN 100'<br>OF BUILDING ENTRY )                                                   |                                                                                                                                                                                                                                                                                                     |                                 |
| NON-RESIDENTIAL                                                                                                                                       | 1 PER EVERY 4,000 SF, 50 SPACES MAX                                                                                                                                                                                                                                                                 |                                 |