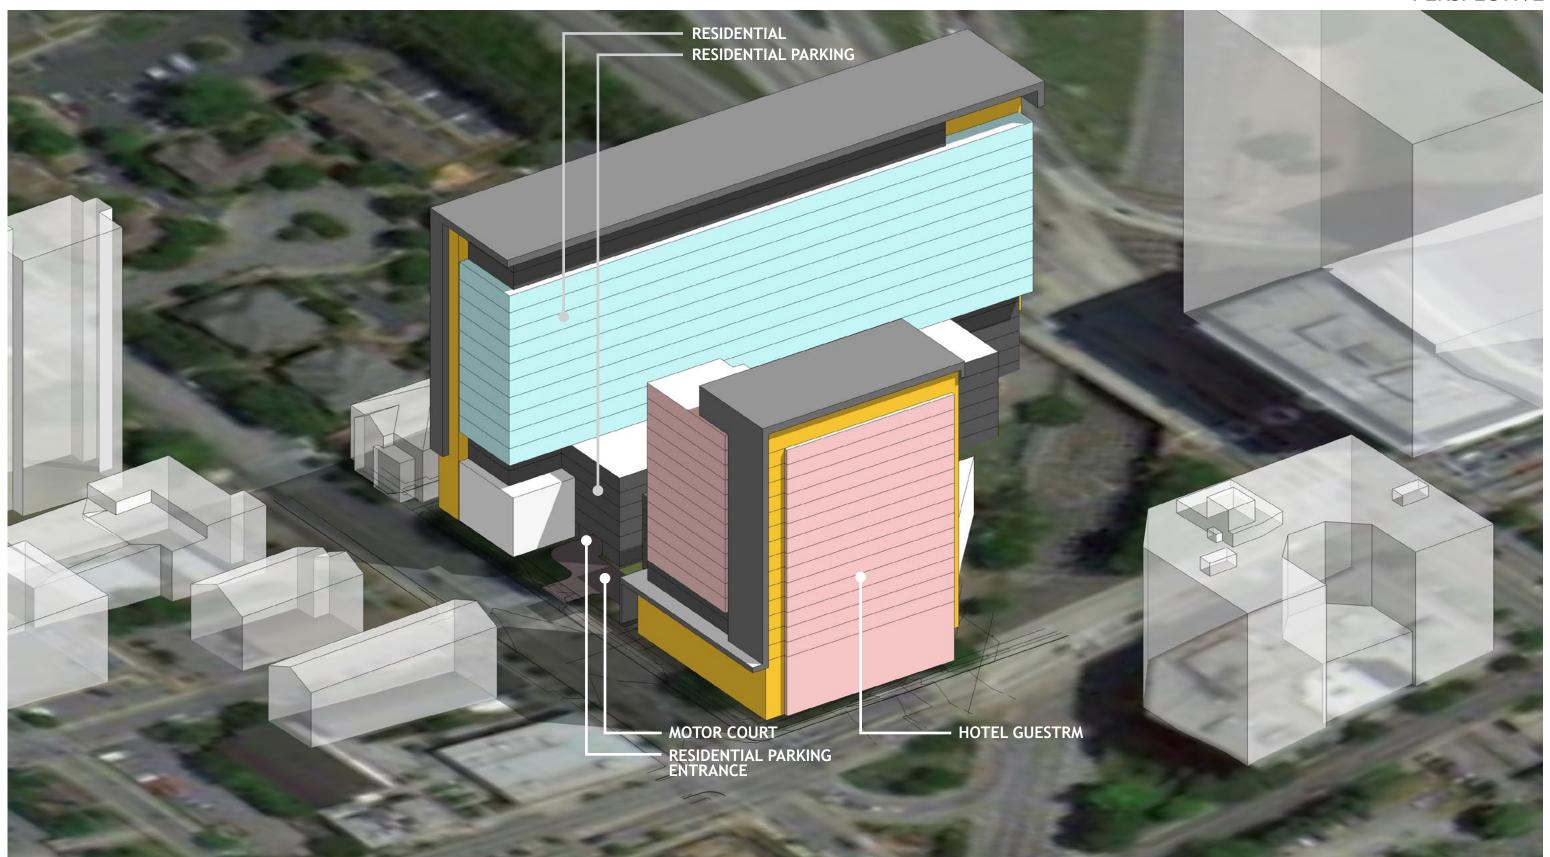

# CENTENNIAL OLYMPIC DEVELOPMENT

JUN 24, 2016

CENTENNIAL OLYMPIC PARK DRIVE & IVAN ALLEN JR. BLVD ATLANTA, GA 30313

**NILES BOLTON ASSOCIATES** 

SITE PLAN

**ZONING CHART** 

| CITY OF ATLANTA ZONING PEOLIDEMENTS AND COMPLIANCE                                                                                                    |                                                                                                                                                                                                                                                                                                     |                                 |
|-------------------------------------------------------------------------------------------------------------------------------------------------------|-----------------------------------------------------------------------------------------------------------------------------------------------------------------------------------------------------------------------------------------------------------------------------------------------------|---------------------------------|
| CITY OF ATLANTA ZONING REQUIREMENTS AND COMPLIANCE                                                                                                    |                                                                                                                                                                                                                                                                                                     |                                 |
| PROJECT                                                                                                                                               | 0 CENTENNIAL OLYMPIC PARK DR NW<br>ATLANTA, GA                                                                                                                                                                                                                                                      | PROPOSED DEVELOPMENT:<br>HOTEL: |
| ZONING DISTRICT                                                                                                                                       | EXISTING ZONING: SPI-1 SA5                                                                                                                                                                                                                                                                          |                                 |
| NET LOT AREA (NLA) Net Lot Area (NLA) = length of property line X width of property line                                                              | 23,206.07 SF (0.53 AC)                                                                                                                                                                                                                                                                              |                                 |
| GROSS LAND AREA (GLA) GLA (with only one front yard adjacent to street) = (NLA) + [(street right-of-way widths ÷2) X (length of front property line)] | ,<br>34,437.02 SF (0.79 AC)                                                                                                                                                                                                                                                                         |                                 |
|                                                                                                                                                       | ZONING ALLOWANCES / REQUIREMENTS                                                                                                                                                                                                                                                                    | PROPOSED DEVELOPMENT            |
| FLOOR AREA RATIO (GLA X RATIO)                                                                                                                        | 1                                                                                                                                                                                                                                                                                                   |                                 |
| NON-RESIDENTIAL RATIO (FAR)                                                                                                                           | 10 MAX (USE NLA ONLY) <b>NLA: 232,060 SF</b>                                                                                                                                                                                                                                                        |                                 |
|                                                                                                                                                       |                                                                                                                                                                                                                                                                                                     |                                 |
| BUILDING HEIGHT                                                                                                                                       |                                                                                                                                                                                                                                                                                                     |                                 |
|                                                                                                                                                       | MIN 36'                                                                                                                                                                                                                                                                                             |                                 |
| STREETSCAPE REQUIREMENTS                                                                                                                              |                                                                                                                                                                                                                                                                                                     |                                 |
| CENTENNIAL OLYMPIC PARK DR                                                                                                                            | 5' STREET TREE/FUNITURE ZONE, 10' CLEAR ZONE (15' TOTAL)                                                                                                                                                                                                                                            |                                 |
|                                                                                                                                                       | SPECIAL PAVES IN SIDEWALK ZONE REQUIRED                                                                                                                                                                                                                                                             |                                 |
|                                                                                                                                                       | SUPPLEMENTAL ZONE NOT TO EXCEED 15'                                                                                                                                                                                                                                                                 |                                 |
| IVAN ALLEN JR BOULEVARD                                                                                                                               | 5' STREET TREE/FUNITURE ZONE, 10' CLEAR ZONE (15' TOTAL)                                                                                                                                                                                                                                            |                                 |
|                                                                                                                                                       | SPECIAL PAVES IN SIDEWALK ZONE REQUIRED                                                                                                                                                                                                                                                             |                                 |
|                                                                                                                                                       | STRIP OF EVERGREEN GROUNDCOVER AND STREET TREES                                                                                                                                                                                                                                                     |                                 |
|                                                                                                                                                       | SUPPLEMENTAL ZONE MINIMUM 5' AND NOT TO EXCEED 15'                                                                                                                                                                                                                                                  |                                 |
|                                                                                                                                                       |                                                                                                                                                                                                                                                                                                     |                                 |
| ACTIVE USE (AT SIDEWALK LEVEL-WITHIN 5' OF SIDEWALK)                                                                                                  |                                                                                                                                                                                                                                                                                                     |                                 |
| CENTENNIAL OLYMPIC PARK DR                                                                                                                            | 45' DEPTH FOR 90% OF BUILDING LENGTH FOR MIN 36' HEIGHT                                                                                                                                                                                                                                             |                                 |
| IVAN ALLEN JR BOULEVARD                                                                                                                               | 45' DEPTH FOR 90% OF BUILDING LENGTH FOR MIN 36' HEIGHT                                                                                                                                                                                                                                             |                                 |
| * REFER TO FENESTRATION REQUIREMENTS                                                                                                                  |                                                                                                                                                                                                                                                                                                     |                                 |
| PARKING                                                                                                                                               |                                                                                                                                                                                                                                                                                                     |                                 |
| HOTELS AND MOTELS                                                                                                                                     | MINIMUM: NONE                                                                                                                                                                                                                                                                                       |                                 |
|                                                                                                                                                       | MAXIMUM: 1.5 SPACES PER LODGING UNIT                                                                                                                                                                                                                                                                |                                 |
| RETAIL/OFFICE/RESTAURANT                                                                                                                              | MINIMUM: NONE                                                                                                                                                                                                                                                                                       |                                 |
|                                                                                                                                                       | MAXIMUM: 3.0 SPACES PER 1,000 SF FLOOR AREA                                                                                                                                                                                                                                                         |                                 |
| LOADING REQUIREMENTS MINIMUM DIMENSIONS: 12'X35'                                                                                                      |                                                                                                                                                                                                                                                                                                     |                                 |
| NON-RESIDENTIAL                                                                                                                                       | 10,000 SF FLOOR AREA: NONE REQUIRED<br>10,001 SF-40,000 SF: 2 LOADING SPACES<br>40,001 SF-100,000 SF: 2 LOADING SPACES<br>100,001 SF-250,000 SF: 2 LOADING SPACES + (1) 12X55 SPACE<br>250,001 SF-50,000 SF: 2 LOADING SPACES + (2) 12X55 SPACES<br>50,001 SF+: 2 LOADING SPACES + (3) 12X55 SPACES |                                 |
|                                                                                                                                                       | 00,001 SFT . 2 LUADING SPACES + (3) 12X33 SPACES                                                                                                                                                                                                                                                    | +                               |
| BICYCLE<br>(20% MIN LOCATED IN STREET FURNITURE ZONE , REMIANDER WITHIN 100'<br>OF BUILDING ENTRY )                                                   |                                                                                                                                                                                                                                                                                                     |                                 |
| NON-RESIDENTIAL                                                                                                                                       | 1 PER EVERY 4,000 SF, 50 SPACES MAX                                                                                                                                                                                                                                                                 |                                 |