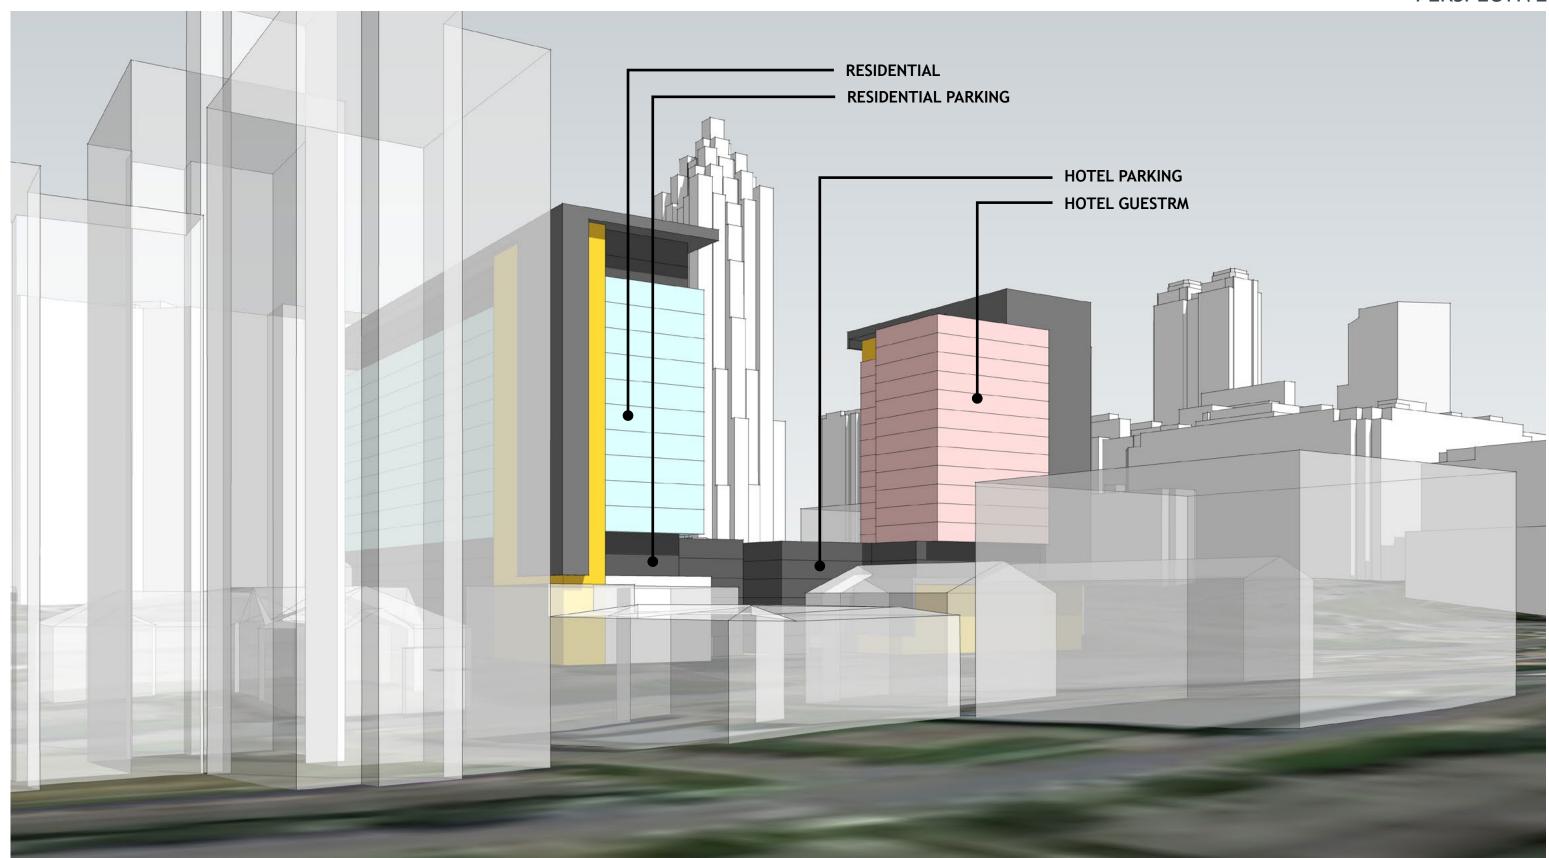

# CENTENNIAL OLYMPIC DEVELOPMENT

JUN 24, 2016

CENTENNIAL OLYMPIC PARK DRIVE & IVAN ALLEN JR. BLVD ATLANTA, GA 30313

**NILES BOLTON ASSOCIATES** 

SITE PLAN

**ZONING CHART** 

| CITY OF ATLANTA ZONING PEOLIDEMENTS AND COMPLIANCE                                                                                                    |                                                                                                                                                                                                                                                                                                     |                                 |
|-------------------------------------------------------------------------------------------------------------------------------------------------------|-----------------------------------------------------------------------------------------------------------------------------------------------------------------------------------------------------------------------------------------------------------------------------------------------------|---------------------------------|
| CITY OF ATLANTA ZONING REQUIREMENTS AND COMPLIANCE                                                                                                    |                                                                                                                                                                                                                                                                                                     |                                 |
| PROJECT                                                                                                                                               | 0 CENTENNIAL OLYMPIC PARK DR NW<br>ATLANTA, GA                                                                                                                                                                                                                                                      | PROPOSED DEVELOPMENT:<br>HOTEL: |
| ZONING DISTRICT                                                                                                                                       | EXISTING ZONING: SPI-1 SA5                                                                                                                                                                                                                                                                          |                                 |
| NET LOT AREA (NLA) Net Lot Area (NLA) = length of property line X width of property line                                                              | 23,206.07 SF (0.53 AC)                                                                                                                                                                                                                                                                              |                                 |
| GROSS LAND AREA (GLA) GLA (with only one front yard adjacent to street) = (NLA) + [(street right-of-way widths ÷2) X (length of front property line)] | ,<br>34,437.02 SF (0.79 AC)                                                                                                                                                                                                                                                                         |                                 |
|                                                                                                                                                       | ZONING ALLOWANCES / REQUIREMENTS                                                                                                                                                                                                                                                                    | PROPOSED DEVELOPMENT            |
| FLOOR AREA RATIO (GLA X RATIO)                                                                                                                        | 1                                                                                                                                                                                                                                                                                                   |                                 |
| NON-RESIDENTIAL RATIO (FAR)                                                                                                                           | 10 MAX (USE NLA ONLY) <b>NLA: 232,060 SF</b>                                                                                                                                                                                                                                                        |                                 |
|                                                                                                                                                       |                                                                                                                                                                                                                                                                                                     |                                 |
| BUILDING HEIGHT                                                                                                                                       |                                                                                                                                                                                                                                                                                                     |                                 |
|                                                                                                                                                       | MIN 36'                                                                                                                                                                                                                                                                                             |                                 |
| STREETSCAPE REQUIREMENTS                                                                                                                              |                                                                                                                                                                                                                                                                                                     |                                 |
| CENTENNIAL OLYMPIC PARK DR                                                                                                                            | 5' STREET TREE/FUNITURE ZONE, 10' CLEAR ZONE (15' TOTAL)                                                                                                                                                                                                                                            |                                 |
|                                                                                                                                                       | SPECIAL PAVES IN SIDEWALK ZONE REQUIRED                                                                                                                                                                                                                                                             |                                 |
|                                                                                                                                                       | SUPPLEMENTAL ZONE NOT TO EXCEED 15'                                                                                                                                                                                                                                                                 |                                 |
| IVAN ALLEN JR BOULEVARD                                                                                                                               | 5' STREET TREE/FUNITURE ZONE, 10' CLEAR ZONE (15' TOTAL)                                                                                                                                                                                                                                            |                                 |
|                                                                                                                                                       | SPECIAL PAVES IN SIDEWALK ZONE REQUIRED                                                                                                                                                                                                                                                             |                                 |
|                                                                                                                                                       | STRIP OF EVERGREEN GROUNDCOVER AND STREET TREES                                                                                                                                                                                                                                                     |                                 |
|                                                                                                                                                       | SUPPLEMENTAL ZONE MINIMUM 5' AND NOT TO EXCEED 15'                                                                                                                                                                                                                                                  |                                 |
|                                                                                                                                                       |                                                                                                                                                                                                                                                                                                     |                                 |
| ACTIVE USE (AT SIDEWALK LEVEL-WITHIN 5' OF SIDEWALK)                                                                                                  |                                                                                                                                                                                                                                                                                                     |                                 |
| CENTENNIAL OLYMPIC PARK DR                                                                                                                            | 45' DEPTH FOR 90% OF BUILDING LENGTH FOR MIN 36' HEIGHT                                                                                                                                                                                                                                             |                                 |
| IVAN ALLEN JR BOULEVARD                                                                                                                               | 45' DEPTH FOR 90% OF BUILDING LENGTH FOR MIN 36' HEIGHT                                                                                                                                                                                                                                             |                                 |
| * REFER TO FENESTRATION REQUIREMENTS                                                                                                                  |                                                                                                                                                                                                                                                                                                     |                                 |
| PARKING                                                                                                                                               |                                                                                                                                                                                                                                                                                                     |                                 |
| HOTELS AND MOTELS                                                                                                                                     | MINIMUM: NONE                                                                                                                                                                                                                                                                                       |                                 |
|                                                                                                                                                       | MAXIMUM: 1.5 SPACES PER LODGING UNIT                                                                                                                                                                                                                                                                |                                 |
| RETAIL/OFFICE/RESTAURANT                                                                                                                              | MINIMUM: NONE                                                                                                                                                                                                                                                                                       |                                 |
|                                                                                                                                                       | MAXIMUM: 3.0 SPACES PER 1,000 SF FLOOR AREA                                                                                                                                                                                                                                                         |                                 |
| LOADING REQUIREMENTS MINIMUM DIMENSIONS: 12'X35'                                                                                                      |                                                                                                                                                                                                                                                                                                     |                                 |
| NON-RESIDENTIAL                                                                                                                                       | 10,000 SF FLOOR AREA: NONE REQUIRED<br>10,001 SF-40,000 SF: 2 LOADING SPACES<br>40,001 SF-100,000 SF: 2 LOADING SPACES<br>100,001 SF-250,000 SF: 2 LOADING SPACES + (1) 12X55 SPACE<br>250,001 SF-50,000 SF: 2 LOADING SPACES + (2) 12X55 SPACES<br>50,001 SF+: 2 LOADING SPACES + (3) 12X55 SPACES |                                 |
|                                                                                                                                                       | 00,001 SFT . 2 LUADING SPACES + (3) 12X33 SPACES                                                                                                                                                                                                                                                    | +                               |
| BICYCLE<br>(20% MIN LOCATED IN STREET FURNITURE ZONE , REMIANDER WITHIN 100'<br>OF BUILDING ENTRY )                                                   |                                                                                                                                                                                                                                                                                                     |                                 |
| NON-RESIDENTIAL                                                                                                                                       | 1 PER EVERY 4,000 SF, 50 SPACES MAX                                                                                                                                                                                                                                                                 |                                 |