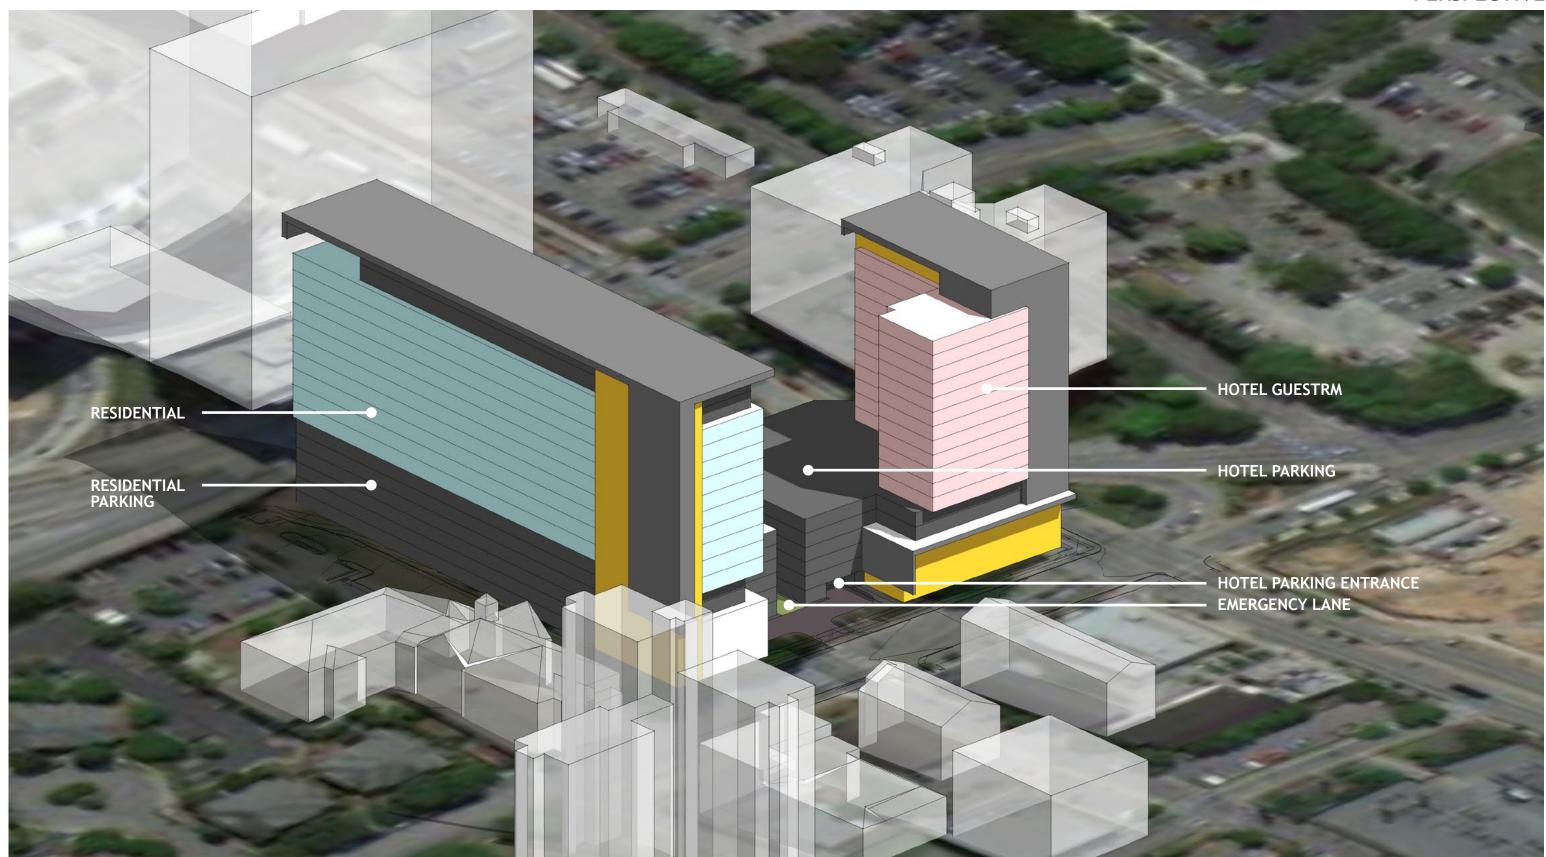

# CENTENNIAL OLYMPIC DEVELOPMENT

JUN 24, 2016

CENTENNIAL OLYMPIC PARK DRIVE & IVAN ALLEN JR. BLVD ATLANTA, GA 30313

**NILES BOLTON ASSOCIATES** 

SITE PLAN

**ZONING CHART** 

| CITY OF ATLANTA ZONING PEOLIDEMENTS AND COMPLIANCE                                                                                                    |                                                                                                                                                                                                                                                                                                     |                                 |
|-------------------------------------------------------------------------------------------------------------------------------------------------------|-----------------------------------------------------------------------------------------------------------------------------------------------------------------------------------------------------------------------------------------------------------------------------------------------------|---------------------------------|
| CITY OF ATLANTA ZONING REQUIREMENTS AND COMPLIANCE                                                                                                    |                                                                                                                                                                                                                                                                                                     |                                 |
| PROJECT                                                                                                                                               | 0 CENTENNIAL OLYMPIC PARK DR NW<br>ATLANTA, GA                                                                                                                                                                                                                                                      | PROPOSED DEVELOPMENT:<br>HOTEL: |
| ZONING DISTRICT                                                                                                                                       | EXISTING ZONING: SPI-1 SA5                                                                                                                                                                                                                                                                          |                                 |
| NET LOT AREA (NLA) Net Lot Area (NLA) = length of property line X width of property line                                                              | 23,206.07 SF (0.53 AC)                                                                                                                                                                                                                                                                              |                                 |
| GROSS LAND AREA (GLA) GLA (with only one front yard adjacent to street) = (NLA) + [(street right-of-way widths ÷2) X (length of front property line)] | ,<br>34,437.02 SF (0.79 AC)                                                                                                                                                                                                                                                                         |                                 |
|                                                                                                                                                       | ZONING ALLOWANCES / REQUIREMENTS                                                                                                                                                                                                                                                                    | PROPOSED DEVELOPMENT            |
| FLOOR AREA RATIO (GLA X RATIO)                                                                                                                        | 1                                                                                                                                                                                                                                                                                                   |                                 |
| NON-RESIDENTIAL RATIO (FAR)                                                                                                                           | 10 MAX (USE NLA ONLY) <b>NLA: 232,060 SF</b>                                                                                                                                                                                                                                                        |                                 |
|                                                                                                                                                       |                                                                                                                                                                                                                                                                                                     |                                 |
| BUILDING HEIGHT                                                                                                                                       |                                                                                                                                                                                                                                                                                                     |                                 |
|                                                                                                                                                       | MIN 36'                                                                                                                                                                                                                                                                                             |                                 |
| STREETSCAPE REQUIREMENTS                                                                                                                              |                                                                                                                                                                                                                                                                                                     |                                 |
| CENTENNIAL OLYMPIC PARK DR                                                                                                                            | 5' STREET TREE/FUNITURE ZONE, 10' CLEAR ZONE (15' TOTAL)                                                                                                                                                                                                                                            |                                 |
|                                                                                                                                                       | SPECIAL PAVES IN SIDEWALK ZONE REQUIRED                                                                                                                                                                                                                                                             |                                 |
|                                                                                                                                                       | SUPPLEMENTAL ZONE NOT TO EXCEED 15'                                                                                                                                                                                                                                                                 |                                 |
| IVAN ALLEN JR BOULEVARD                                                                                                                               | 5' STREET TREE/FUNITURE ZONE, 10' CLEAR ZONE (15' TOTAL)                                                                                                                                                                                                                                            |                                 |
|                                                                                                                                                       | SPECIAL PAVES IN SIDEWALK ZONE REQUIRED                                                                                                                                                                                                                                                             |                                 |
|                                                                                                                                                       | STRIP OF EVERGREEN GROUNDCOVER AND STREET TREES                                                                                                                                                                                                                                                     |                                 |
|                                                                                                                                                       | SUPPLEMENTAL ZONE MINIMUM 5' AND NOT TO EXCEED 15'                                                                                                                                                                                                                                                  |                                 |
|                                                                                                                                                       |                                                                                                                                                                                                                                                                                                     |                                 |
| ACTIVE USE (AT SIDEWALK LEVEL-WITHIN 5' OF SIDEWALK)                                                                                                  |                                                                                                                                                                                                                                                                                                     |                                 |
| CENTENNIAL OLYMPIC PARK DR                                                                                                                            | 45' DEPTH FOR 90% OF BUILDING LENGTH FOR MIN 36' HEIGHT                                                                                                                                                                                                                                             |                                 |
| IVAN ALLEN JR BOULEVARD                                                                                                                               | 45' DEPTH FOR 90% OF BUILDING LENGTH FOR MIN 36' HEIGHT                                                                                                                                                                                                                                             |                                 |
| * REFER TO FENESTRATION REQUIREMENTS                                                                                                                  |                                                                                                                                                                                                                                                                                                     |                                 |
| PARKING                                                                                                                                               |                                                                                                                                                                                                                                                                                                     |                                 |
| HOTELS AND MOTELS                                                                                                                                     | MINIMUM: NONE                                                                                                                                                                                                                                                                                       |                                 |
|                                                                                                                                                       | MAXIMUM: 1.5 SPACES PER LODGING UNIT                                                                                                                                                                                                                                                                |                                 |
| RETAIL/OFFICE/RESTAURANT                                                                                                                              | MINIMUM: NONE                                                                                                                                                                                                                                                                                       |                                 |
|                                                                                                                                                       | MAXIMUM: 3.0 SPACES PER 1,000 SF FLOOR AREA                                                                                                                                                                                                                                                         |                                 |
| LOADING REQUIREMENTS MINIMUM DIMENSIONS: 12'X35'                                                                                                      |                                                                                                                                                                                                                                                                                                     |                                 |
| NON-RESIDENTIAL                                                                                                                                       | 10,000 SF FLOOR AREA: NONE REQUIRED<br>10,001 SF-40,000 SF: 2 LOADING SPACES<br>40,001 SF-100,000 SF: 2 LOADING SPACES<br>100,001 SF-250,000 SF: 2 LOADING SPACES + (1) 12X55 SPACE<br>250,001 SF-50,000 SF: 2 LOADING SPACES + (2) 12X55 SPACES<br>50,001 SF+: 2 LOADING SPACES + (3) 12X55 SPACES |                                 |
|                                                                                                                                                       | 00,001 SFT . 2 LUADING SPACES + (3) 12X33 SPACES                                                                                                                                                                                                                                                    | +                               |
| BICYCLE<br>(20% MIN LOCATED IN STREET FURNITURE ZONE , REMIANDER WITHIN 100'<br>OF BUILDING ENTRY )                                                   |                                                                                                                                                                                                                                                                                                     |                                 |
| NON-RESIDENTIAL                                                                                                                                       | 1 PER EVERY 4,000 SF, 50 SPACES MAX                                                                                                                                                                                                                                                                 |                                 |