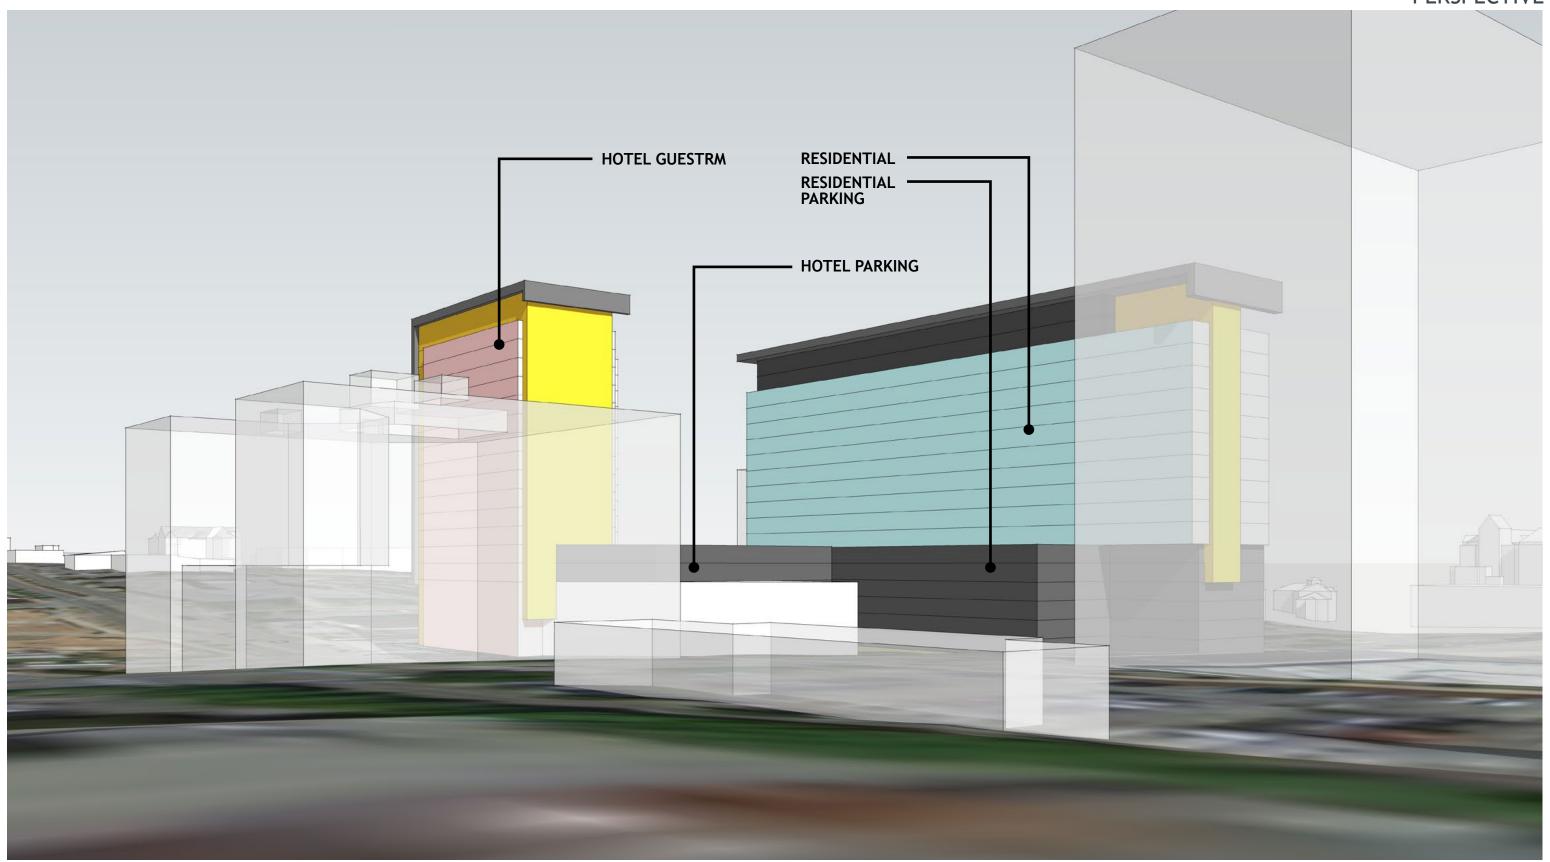

# CENTENNIAL OLYMPIC DEVELOPMENT

JUN 24, 2016

CENTENNIAL OLYMPIC PARK DRIVE & IVAN ALLEN JR. BLVD ATLANTA, GA 30313

**NILES BOLTON ASSOCIATES** 

SITE PLAN

**ZONING CHART** 

| CITY OF ATLANTA ZONING PEOLIDEMENTS AND COMPLIANCE                                                                                                    |                                                                                                                                                                                                                                                                                                     |                                 |
|-------------------------------------------------------------------------------------------------------------------------------------------------------|-----------------------------------------------------------------------------------------------------------------------------------------------------------------------------------------------------------------------------------------------------------------------------------------------------|---------------------------------|
| CITY OF ATLANTA ZONING REQUIREMENTS AND COMPLIANCE                                                                                                    |                                                                                                                                                                                                                                                                                                     |                                 |
| PROJECT                                                                                                                                               | 0 CENTENNIAL OLYMPIC PARK DR NW<br>ATLANTA, GA                                                                                                                                                                                                                                                      | PROPOSED DEVELOPMENT:<br>HOTEL: |
| ZONING DISTRICT                                                                                                                                       | EXISTING ZONING: SPI-1 SA5                                                                                                                                                                                                                                                                          |                                 |
| NET LOT AREA (NLA) Net Lot Area (NLA) = length of property line X width of property line                                                              | 23,206.07 SF (0.53 AC)                                                                                                                                                                                                                                                                              |                                 |
| GROSS LAND AREA (GLA) GLA (with only one front yard adjacent to street) = (NLA) + [(street right-of-way widths ÷2) X (length of front property line)] | ,<br>34,437.02 SF (0.79 AC)                                                                                                                                                                                                                                                                         |                                 |
|                                                                                                                                                       | ZONING ALLOWANCES / REQUIREMENTS                                                                                                                                                                                                                                                                    | PROPOSED DEVELOPMENT            |
| FLOOR AREA RATIO (GLA X RATIO)                                                                                                                        | 1                                                                                                                                                                                                                                                                                                   |                                 |
| NON-RESIDENTIAL RATIO (FAR)                                                                                                                           | 10 MAX (USE NLA ONLY) <b>NLA: 232,060 SF</b>                                                                                                                                                                                                                                                        |                                 |
|                                                                                                                                                       |                                                                                                                                                                                                                                                                                                     |                                 |
| BUILDING HEIGHT                                                                                                                                       |                                                                                                                                                                                                                                                                                                     |                                 |
|                                                                                                                                                       | MIN 36'                                                                                                                                                                                                                                                                                             |                                 |
| STREETSCAPE REQUIREMENTS                                                                                                                              |                                                                                                                                                                                                                                                                                                     |                                 |
| CENTENNIAL OLYMPIC PARK DR                                                                                                                            | 5' STREET TREE/FUNITURE ZONE, 10' CLEAR ZONE (15' TOTAL)                                                                                                                                                                                                                                            |                                 |
|                                                                                                                                                       | SPECIAL PAVES IN SIDEWALK ZONE REQUIRED                                                                                                                                                                                                                                                             |                                 |
|                                                                                                                                                       | SUPPLEMENTAL ZONE NOT TO EXCEED 15'                                                                                                                                                                                                                                                                 |                                 |
| IVAN ALLEN JR BOULEVARD                                                                                                                               | 5' STREET TREE/FUNITURE ZONE, 10' CLEAR ZONE (15' TOTAL)                                                                                                                                                                                                                                            |                                 |
|                                                                                                                                                       | SPECIAL PAVES IN SIDEWALK ZONE REQUIRED                                                                                                                                                                                                                                                             |                                 |
|                                                                                                                                                       | STRIP OF EVERGREEN GROUNDCOVER AND STREET TREES                                                                                                                                                                                                                                                     |                                 |
|                                                                                                                                                       | SUPPLEMENTAL ZONE MINIMUM 5' AND NOT TO EXCEED 15'                                                                                                                                                                                                                                                  |                                 |
|                                                                                                                                                       |                                                                                                                                                                                                                                                                                                     |                                 |
| ACTIVE USE (AT SIDEWALK LEVEL-WITHIN 5' OF SIDEWALK)                                                                                                  |                                                                                                                                                                                                                                                                                                     |                                 |
| CENTENNIAL OLYMPIC PARK DR                                                                                                                            | 45' DEPTH FOR 90% OF BUILDING LENGTH FOR MIN 36' HEIGHT                                                                                                                                                                                                                                             |                                 |
| IVAN ALLEN JR BOULEVARD                                                                                                                               | 45' DEPTH FOR 90% OF BUILDING LENGTH FOR MIN 36' HEIGHT                                                                                                                                                                                                                                             |                                 |
| * REFER TO FENESTRATION REQUIREMENTS                                                                                                                  |                                                                                                                                                                                                                                                                                                     |                                 |
| PARKING                                                                                                                                               |                                                                                                                                                                                                                                                                                                     |                                 |
| HOTELS AND MOTELS                                                                                                                                     | MINIMUM: NONE                                                                                                                                                                                                                                                                                       |                                 |
|                                                                                                                                                       | MAXIMUM: 1.5 SPACES PER LODGING UNIT                                                                                                                                                                                                                                                                |                                 |
| RETAIL/OFFICE/RESTAURANT                                                                                                                              | MINIMUM: NONE                                                                                                                                                                                                                                                                                       |                                 |
|                                                                                                                                                       | MAXIMUM: 3.0 SPACES PER 1,000 SF FLOOR AREA                                                                                                                                                                                                                                                         |                                 |
| LOADING REQUIREMENTS MINIMUM DIMENSIONS: 12'X35'                                                                                                      |                                                                                                                                                                                                                                                                                                     |                                 |
| NON-RESIDENTIAL                                                                                                                                       | 10,000 SF FLOOR AREA: NONE REQUIRED<br>10,001 SF-40,000 SF: 2 LOADING SPACES<br>40,001 SF-100,000 SF: 2 LOADING SPACES<br>100,001 SF-250,000 SF: 2 LOADING SPACES + (1) 12X55 SPACE<br>250,001 SF-50,000 SF: 2 LOADING SPACES + (2) 12X55 SPACES<br>50,001 SF+: 2 LOADING SPACES + (3) 12X55 SPACES |                                 |
|                                                                                                                                                       | 00,001 SFT . 2 LUADING SPACES + (3) 12X33 SPACES                                                                                                                                                                                                                                                    | +                               |
| BICYCLE<br>(20% MIN LOCATED IN STREET FURNITURE ZONE , REMIANDER WITHIN 100'<br>OF BUILDING ENTRY )                                                   |                                                                                                                                                                                                                                                                                                     |                                 |
| NON-RESIDENTIAL                                                                                                                                       | 1 PER EVERY 4,000 SF, 50 SPACES MAX                                                                                                                                                                                                                                                                 |                                 |