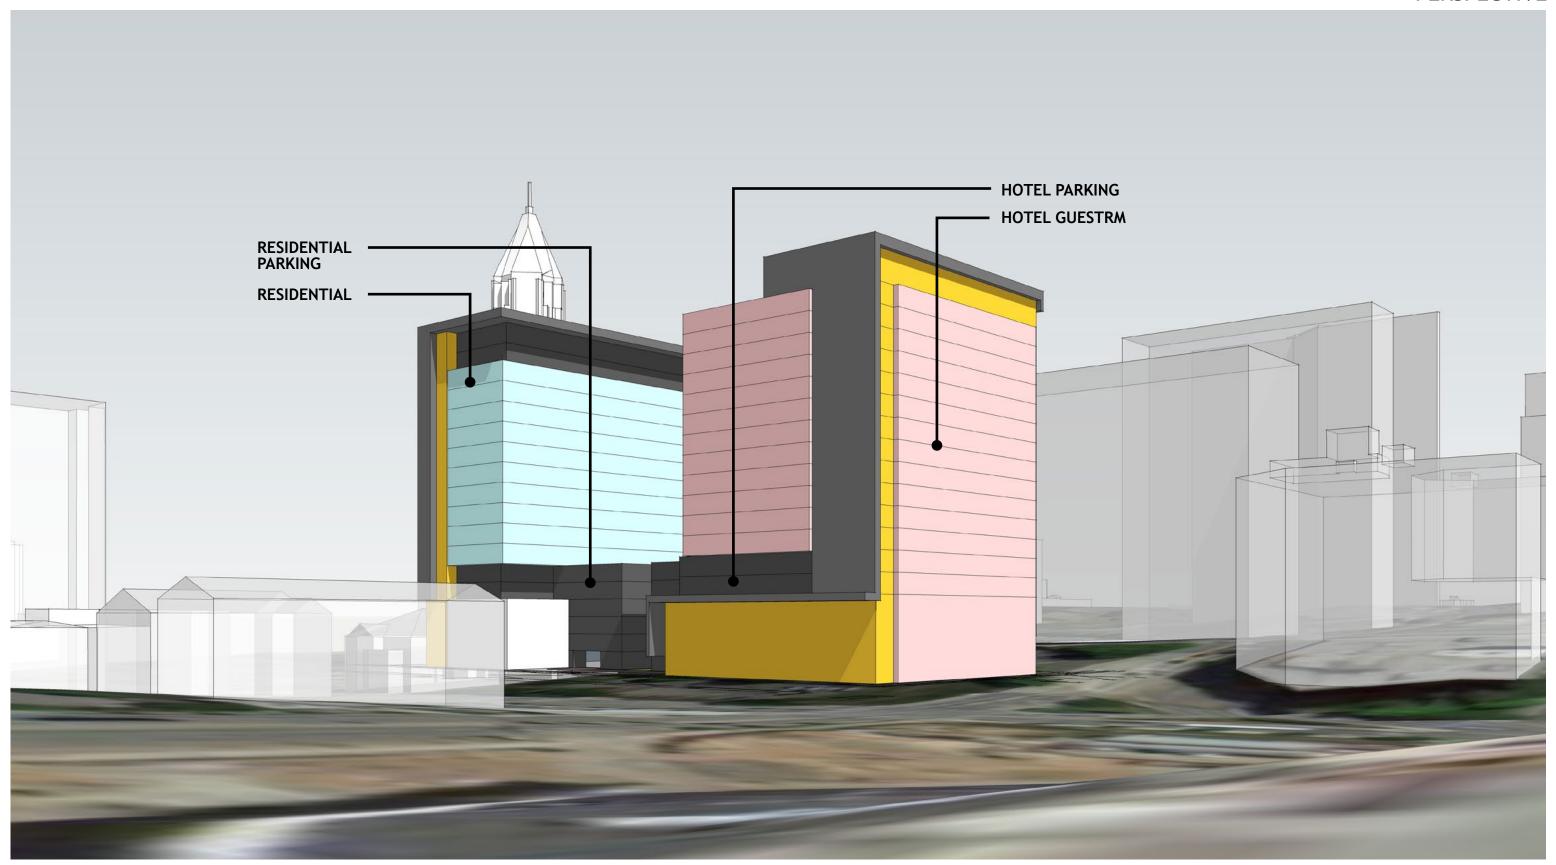

# CENTENNIAL OLYMPIC DEVELOPMENT

JUN 24, 2016

CENTENNIAL OLYMPIC PARK DRIVE & IVAN ALLEN JR. BLVD ATLANTA, GA 30313

**NILES BOLTON ASSOCIATES** 

SITE PLAN

**ZONING CHART** 

| CITY OF ATLANTA ZONING PEOLIDEMENTS AND COMPLIANCE                                                                                                    |                                                                                                                                                                                                                                                                                                     |                                 |
|-------------------------------------------------------------------------------------------------------------------------------------------------------|-----------------------------------------------------------------------------------------------------------------------------------------------------------------------------------------------------------------------------------------------------------------------------------------------------|---------------------------------|
| CITY OF ATLANTA ZONING REQUIREMENTS AND COMPLIANCE                                                                                                    |                                                                                                                                                                                                                                                                                                     |                                 |
| PROJECT                                                                                                                                               | 0 CENTENNIAL OLYMPIC PARK DR NW<br>ATLANTA, GA                                                                                                                                                                                                                                                      | PROPOSED DEVELOPMENT:<br>HOTEL: |
| ZONING DISTRICT                                                                                                                                       | EXISTING ZONING: SPI-1 SA5                                                                                                                                                                                                                                                                          |                                 |
| NET LOT AREA (NLA) Net Lot Area (NLA) = length of property line X width of property line                                                              | 23,206.07 SF (0.53 AC)                                                                                                                                                                                                                                                                              |                                 |
| GROSS LAND AREA (GLA) GLA (with only one front yard adjacent to street) = (NLA) + [(street right-of-way widths ÷2) X (length of front property line)] | ,<br>34,437.02 SF (0.79 AC)                                                                                                                                                                                                                                                                         |                                 |
|                                                                                                                                                       | ZONING ALLOWANCES / REQUIREMENTS                                                                                                                                                                                                                                                                    | PROPOSED DEVELOPMENT            |
| FLOOR AREA RATIO (GLA X RATIO)                                                                                                                        | 1                                                                                                                                                                                                                                                                                                   |                                 |
| NON-RESIDENTIAL RATIO (FAR)                                                                                                                           | 10 MAX (USE NLA ONLY) <b>NLA: 232,060 SF</b>                                                                                                                                                                                                                                                        |                                 |
|                                                                                                                                                       |                                                                                                                                                                                                                                                                                                     |                                 |
| BUILDING HEIGHT                                                                                                                                       |                                                                                                                                                                                                                                                                                                     |                                 |
|                                                                                                                                                       | MIN 36'                                                                                                                                                                                                                                                                                             |                                 |
| STREETSCAPE REQUIREMENTS                                                                                                                              |                                                                                                                                                                                                                                                                                                     |                                 |
| CENTENNIAL OLYMPIC PARK DR                                                                                                                            | 5' STREET TREE/FUNITURE ZONE, 10' CLEAR ZONE (15' TOTAL)                                                                                                                                                                                                                                            |                                 |
|                                                                                                                                                       | SPECIAL PAVES IN SIDEWALK ZONE REQUIRED                                                                                                                                                                                                                                                             |                                 |
|                                                                                                                                                       | SUPPLEMENTAL ZONE NOT TO EXCEED 15'                                                                                                                                                                                                                                                                 |                                 |
| IVAN ALLEN JR BOULEVARD                                                                                                                               | 5' STREET TREE/FUNITURE ZONE, 10' CLEAR ZONE (15' TOTAL)                                                                                                                                                                                                                                            |                                 |
|                                                                                                                                                       | SPECIAL PAVES IN SIDEWALK ZONE REQUIRED                                                                                                                                                                                                                                                             |                                 |
|                                                                                                                                                       | STRIP OF EVERGREEN GROUNDCOVER AND STREET TREES                                                                                                                                                                                                                                                     |                                 |
|                                                                                                                                                       | SUPPLEMENTAL ZONE MINIMUM 5' AND NOT TO EXCEED 15'                                                                                                                                                                                                                                                  |                                 |
|                                                                                                                                                       |                                                                                                                                                                                                                                                                                                     |                                 |
| ACTIVE USE (AT SIDEWALK LEVEL-WITHIN 5' OF SIDEWALK)                                                                                                  |                                                                                                                                                                                                                                                                                                     |                                 |
| CENTENNIAL OLYMPIC PARK DR                                                                                                                            | 45' DEPTH FOR 90% OF BUILDING LENGTH FOR MIN 36' HEIGHT                                                                                                                                                                                                                                             |                                 |
| IVAN ALLEN JR BOULEVARD                                                                                                                               | 45' DEPTH FOR 90% OF BUILDING LENGTH FOR MIN 36' HEIGHT                                                                                                                                                                                                                                             |                                 |
| * REFER TO FENESTRATION REQUIREMENTS                                                                                                                  |                                                                                                                                                                                                                                                                                                     |                                 |
| PARKING                                                                                                                                               |                                                                                                                                                                                                                                                                                                     |                                 |
| HOTELS AND MOTELS                                                                                                                                     | MINIMUM: NONE                                                                                                                                                                                                                                                                                       |                                 |
|                                                                                                                                                       | MAXIMUM: 1.5 SPACES PER LODGING UNIT                                                                                                                                                                                                                                                                |                                 |
| RETAIL/OFFICE/RESTAURANT                                                                                                                              | MINIMUM: NONE                                                                                                                                                                                                                                                                                       |                                 |
|                                                                                                                                                       | MAXIMUM: 3.0 SPACES PER 1,000 SF FLOOR AREA                                                                                                                                                                                                                                                         |                                 |
| LOADING REQUIREMENTS MINIMUM DIMENSIONS: 12'X35'                                                                                                      |                                                                                                                                                                                                                                                                                                     |                                 |
| NON-RESIDENTIAL                                                                                                                                       | 10,000 SF FLOOR AREA: NONE REQUIRED<br>10,001 SF-40,000 SF: 2 LOADING SPACES<br>40,001 SF-100,000 SF: 2 LOADING SPACES<br>100,001 SF-250,000 SF: 2 LOADING SPACES + (1) 12X55 SPACE<br>250,001 SF-50,000 SF: 2 LOADING SPACES + (2) 12X55 SPACES<br>50,001 SF+: 2 LOADING SPACES + (3) 12X55 SPACES |                                 |
|                                                                                                                                                       | 00,001 SFT . 2 LUADING SPACES + (3) 12X33 SPACES                                                                                                                                                                                                                                                    | +                               |
| BICYCLE<br>(20% MIN LOCATED IN STREET FURNITURE ZONE , REMIANDER WITHIN 100'<br>OF BUILDING ENTRY )                                                   |                                                                                                                                                                                                                                                                                                     |                                 |
| NON-RESIDENTIAL                                                                                                                                       | 1 PER EVERY 4,000 SF, 50 SPACES MAX                                                                                                                                                                                                                                                                 |                                 |