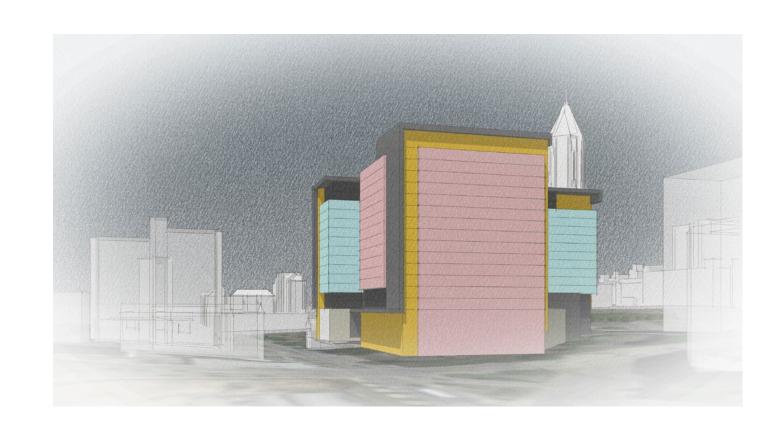

# CENTENNIAL OLYMPIC DEVELOPMENT

JUN 24, 2016

CENTENNIAL OLYMPIC PARK DRIVE & IVAN ALLEN JR. BLVD ATLANTA, GA 30313

**NILES BOLTON ASSOCIATES** 

SITE PLAN

**ZONING CHART** 

| CITY OF ATLANTA ZONING PEOLIDEMENTS AND COMPLIANCE                                                                                                    |                                                                                                                                                                                                                                                                                                     |                                 |
|-------------------------------------------------------------------------------------------------------------------------------------------------------|-----------------------------------------------------------------------------------------------------------------------------------------------------------------------------------------------------------------------------------------------------------------------------------------------------|---------------------------------|
| CITY OF ATLANTA ZONING REQUIREMENTS AND COMPLIANCE                                                                                                    |                                                                                                                                                                                                                                                                                                     |                                 |
| PROJECT                                                                                                                                               | 0 CENTENNIAL OLYMPIC PARK DR NW<br>ATLANTA, GA                                                                                                                                                                                                                                                      | PROPOSED DEVELOPMENT:<br>HOTEL: |
| ZONING DISTRICT                                                                                                                                       | EXISTING ZONING: SPI-1 SA5                                                                                                                                                                                                                                                                          |                                 |
| NET LOT AREA (NLA) Net Lot Area (NLA) = length of property line X width of property line                                                              | 23,206.07 SF (0.53 AC)                                                                                                                                                                                                                                                                              |                                 |
| GROSS LAND AREA (GLA) GLA (with only one front yard adjacent to street) = (NLA) + [(street right-of-way widths ÷2) X (length of front property line)] | ,<br>34,437.02 SF (0.79 AC)                                                                                                                                                                                                                                                                         |                                 |
|                                                                                                                                                       | ZONING ALLOWANCES / REQUIREMENTS                                                                                                                                                                                                                                                                    | PROPOSED DEVELOPMENT            |
| FLOOR AREA RATIO (GLA X RATIO)                                                                                                                        | 1                                                                                                                                                                                                                                                                                                   |                                 |
| NON-RESIDENTIAL RATIO (FAR)                                                                                                                           | 10 MAX (USE NLA ONLY) <b>NLA: 232,060 SF</b>                                                                                                                                                                                                                                                        |                                 |
|                                                                                                                                                       |                                                                                                                                                                                                                                                                                                     |                                 |
| BUILDING HEIGHT                                                                                                                                       |                                                                                                                                                                                                                                                                                                     |                                 |
|                                                                                                                                                       | MIN 36'                                                                                                                                                                                                                                                                                             |                                 |
| STREETSCAPE REQUIREMENTS                                                                                                                              |                                                                                                                                                                                                                                                                                                     |                                 |
| CENTENNIAL OLYMPIC PARK DR                                                                                                                            | 5' STREET TREE/FUNITURE ZONE, 10' CLEAR ZONE (15' TOTAL)                                                                                                                                                                                                                                            |                                 |
|                                                                                                                                                       | SPECIAL PAVES IN SIDEWALK ZONE REQUIRED                                                                                                                                                                                                                                                             |                                 |
|                                                                                                                                                       | SUPPLEMENTAL ZONE NOT TO EXCEED 15'                                                                                                                                                                                                                                                                 |                                 |
| IVAN ALLEN JR BOULEVARD                                                                                                                               | 5' STREET TREE/FUNITURE ZONE, 10' CLEAR ZONE (15' TOTAL)                                                                                                                                                                                                                                            |                                 |
|                                                                                                                                                       | SPECIAL PAVES IN SIDEWALK ZONE REQUIRED                                                                                                                                                                                                                                                             |                                 |
|                                                                                                                                                       | STRIP OF EVERGREEN GROUNDCOVER AND STREET TREES                                                                                                                                                                                                                                                     |                                 |
|                                                                                                                                                       | SUPPLEMENTAL ZONE MINIMUM 5' AND NOT TO EXCEED 15'                                                                                                                                                                                                                                                  |                                 |
|                                                                                                                                                       |                                                                                                                                                                                                                                                                                                     |                                 |
| ACTIVE USE (AT SIDEWALK LEVEL-WITHIN 5' OF SIDEWALK)                                                                                                  |                                                                                                                                                                                                                                                                                                     |                                 |
| CENTENNIAL OLYMPIC PARK DR                                                                                                                            | 45' DEPTH FOR 90% OF BUILDING LENGTH FOR MIN 36' HEIGHT                                                                                                                                                                                                                                             |                                 |
| IVAN ALLEN JR BOULEVARD                                                                                                                               | 45' DEPTH FOR 90% OF BUILDING LENGTH FOR MIN 36' HEIGHT                                                                                                                                                                                                                                             |                                 |
| * REFER TO FENESTRATION REQUIREMENTS                                                                                                                  |                                                                                                                                                                                                                                                                                                     |                                 |
| PARKING                                                                                                                                               |                                                                                                                                                                                                                                                                                                     |                                 |
| HOTELS AND MOTELS                                                                                                                                     | MINIMUM: NONE                                                                                                                                                                                                                                                                                       |                                 |
|                                                                                                                                                       | MAXIMUM: 1.5 SPACES PER LODGING UNIT                                                                                                                                                                                                                                                                |                                 |
| RETAIL/OFFICE/RESTAURANT                                                                                                                              | MINIMUM: NONE                                                                                                                                                                                                                                                                                       |                                 |
|                                                                                                                                                       | MAXIMUM: 3.0 SPACES PER 1,000 SF FLOOR AREA                                                                                                                                                                                                                                                         |                                 |
| LOADING REQUIREMENTS MINIMUM DIMENSIONS: 12'X35'                                                                                                      |                                                                                                                                                                                                                                                                                                     |                                 |
| NON-RESIDENTIAL                                                                                                                                       | 10,000 SF FLOOR AREA: NONE REQUIRED<br>10,001 SF-40,000 SF: 2 LOADING SPACES<br>40,001 SF-100,000 SF: 2 LOADING SPACES<br>100,001 SF-250,000 SF: 2 LOADING SPACES + (1) 12X55 SPACE<br>250,001 SF-50,000 SF: 2 LOADING SPACES + (2) 12X55 SPACES<br>50,001 SF+: 2 LOADING SPACES + (3) 12X55 SPACES |                                 |
|                                                                                                                                                       | 00,001 SFT . 2 LUADING SPACES + (3) 12X33 SPACES                                                                                                                                                                                                                                                    | +                               |
| BICYCLE<br>(20% MIN LOCATED IN STREET FURNITURE ZONE , REMIANDER WITHIN 100'<br>OF BUILDING ENTRY )                                                   |                                                                                                                                                                                                                                                                                                     |                                 |
| NON-RESIDENTIAL                                                                                                                                       | 1 PER EVERY 4,000 SF, 50 SPACES MAX                                                                                                                                                                                                                                                                 |                                 |