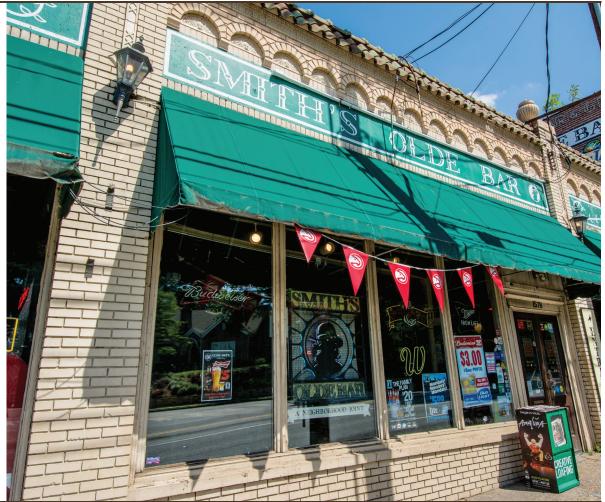

#### **PROPERTY DESCRIPTION:**

The Morningside Strip Center property consists of four tracts of land (three of which have parcel numbers), totaling 27,403 sf. The property is improved by three buildings totaling 17,767 sf of retail space and includes approximately 25 parking spaces. The buildings are currently configured in nine retail spaces that range from 1,400 to 3,500 sf. Built in 1925, the building was then widely known as the Morningside Strip. It is better known as Smith's Olde Bar, which has occupied 5 of the retail spaces since 1993.

#### **TENANCY:**

The buildings as configured include a bar/restaurant, which occupies four retail spaces on the ground floor and an upstairs concert venue, and four additional vacant or soon to be vacant retail spaces. Please see as-built floorplan drawings. The spaces noted as hair salon and architects are both vacant. The antique shop has a lease through September 30, 2015 and will be vacant thereafter. Smith's Olde Bar is currently an at will tenant and has received a 60 day notice to vacate, which is in dispute. The Ownership is working to resolve this ongoing issue.