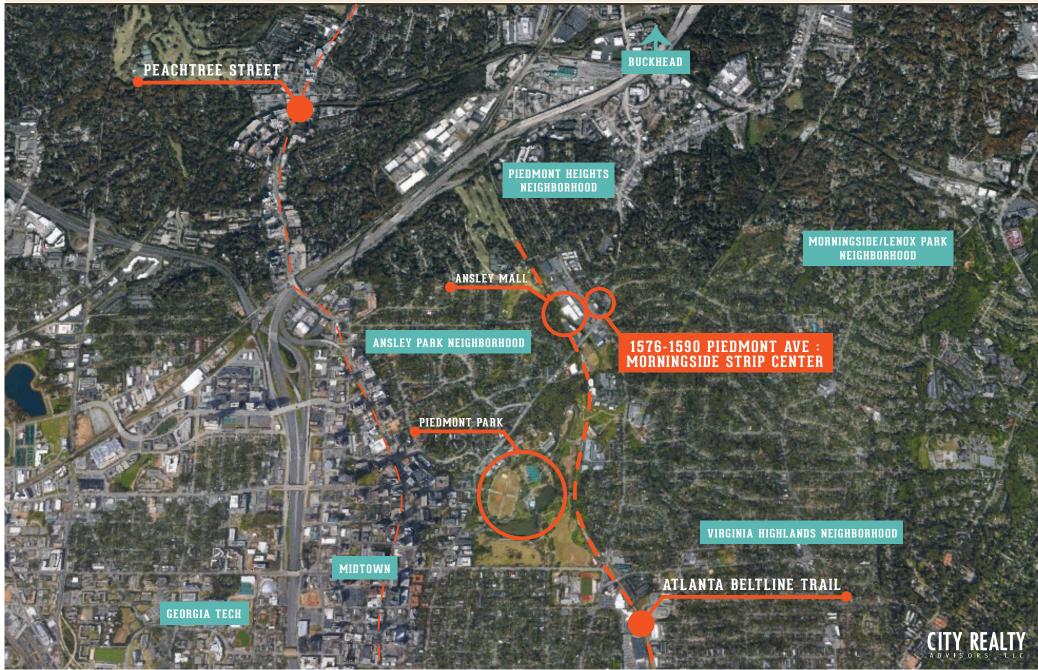

#### CONTEXT AREA MAP

City Realty Advisors, LLC - 1100 Peachtree Street | Suite 1400 - Atlanta, Georgia 30309 - tel. 404 | 920 0853 - CITYREALTY.NET

FLOORPLAN