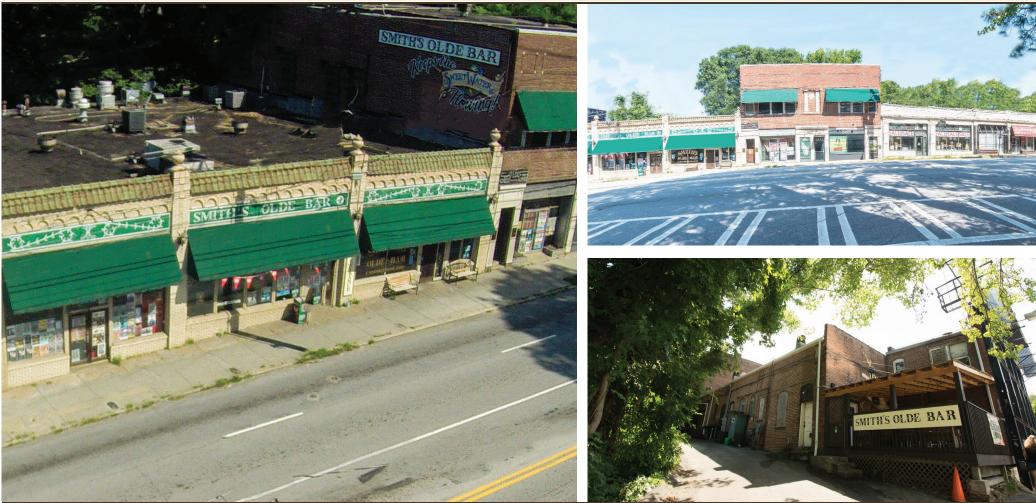

#### **PROPERTY DESCRIPTION:**

The Morningside Strip Center property consists of four tracts of land (three of which have parcel numbers), totaling 27,403 sf. The property is improved by three buildings totaling 17,767 sf of retail space and includes approximately 25 parking spaces. The buildings are currently configured in nine retail spaces that range from 1,400 to 3,500 sf. Built in 1925, the building was then widely known as the Morningside Strip. It is better known as Smith's Olde Bar, which has occupied 5 of the retail spaces since 1993.

#### **OUTPARCELS:**

The property for sale does not contain Cowtippers (to the north) nor the alterations shop El-Gant (to the south). Nor the billboard. These properties are not in the package and not for sale.

#### **PROPERTY CONDITION:**

This set of 3 buildings totaling 17,767 sf was constructed in 1925 and purchased by the current ownership in 1927. The Seller makes no representation as to the condition of the buildings except to say that all of the roofs are at least 20 years of age and are not under warranty. The Seller has chosen not to do an extensive structural assessment because the buildings' future is entirely up to the new ownership.