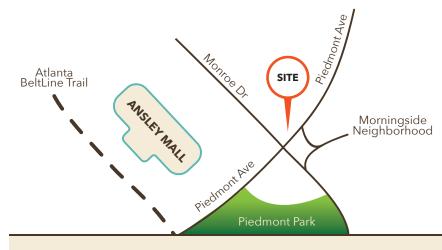

#### **NEIGHBORHOOD:**

The Morningside Strip Center is located in Piedmont Heights, 100 ft north of the northwest corner of Piedmont Ave and Monroe Dr, across from Ansley Mall. It is a few hundred yards from Atlanta BeltLine Trail, and the Morningside/ Lenox Park residential neighborhoods. Ansley Mall consists of 175,000 sf of retail anchored by Publix, Cooks Warehouse, LA Fitness, and CVS.