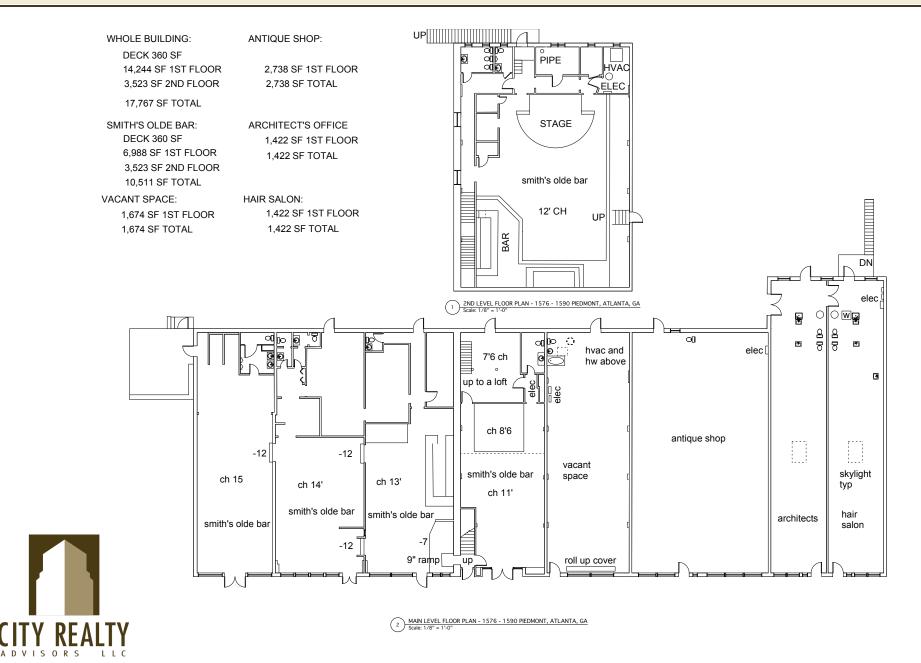

#### **PROPERTY DESCRIPTION:**

The Morningside Strip Center property consists of four tracts of land (three of which have parcel numbers), totaling 27,403 sf. The property is improved by three buildings totaling 17,767 sf of retail space and includes approximately 25 parking spaces. The buildings are currently configured in nine retail spaces that range from 1,400 to 3,500 sf. Built in 1925, the building was then widely known as the Morningside Strip. It is better known as Smith's Olde Bar, which has occupied 5 of the retail spaces since 1993.

#### **TENANCY:**

The buildings as configured include a bar/restaurant, which occupies four retail spaces on the ground floor and an upstairs concert venue, and four additional vacant or soon to be vacant retail spaces. Please see as-built floorplan drawings. The spaces noted as hair salon and architects are both vacant. The antique shop has a lease through September 30, 2015 and will be vacant thereafter. Smith's Olde Bar is currently an at will tenant and has received a 60 day notice to vacate, which is in dispute. The Ownership is working to resolve this ongoing issue.

#### **POTENTIAL USES:**

Ownership has positioned the tenancy so that the buildings can be repurposed for urban retail an/or entertainment in the near term. The site could be potentially completely redeveloped; however, due to the age and history, this may require extensive negotiation with the neighborhoods and NPU.