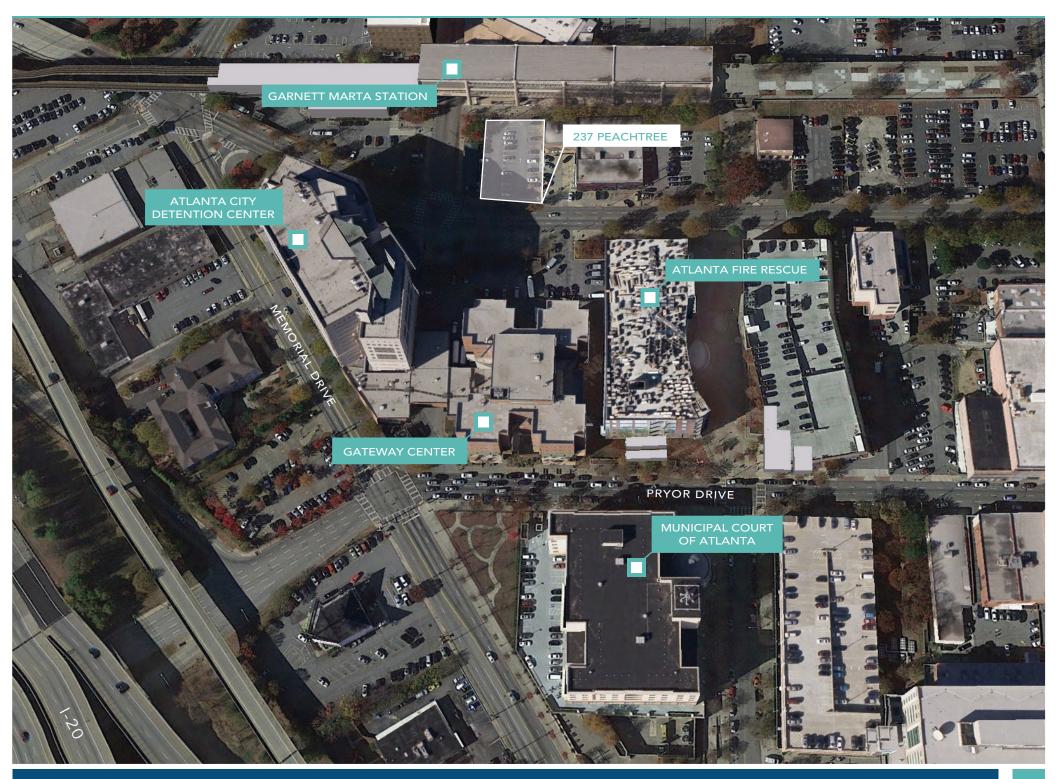

#### LOCATION

Located on Peachtree Street in southern downtown Atlanta. The site is directly across from the Fulton County Detention Center and adjacent to Garnett MARTA Station.

Site Size 15,443 sf

Parcel Number 14-0077-0008-101-7, 14-0077-0008-100-9

### 237 PEACHTREE HIGHLIGHTS

AERIAL - CONTEXT MAP