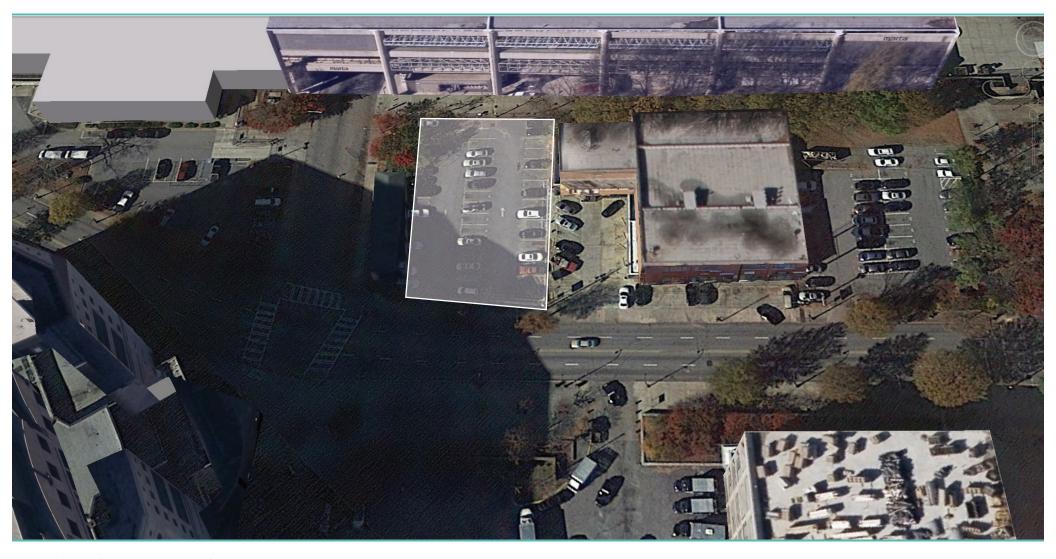

#### LOCATION

Located on Peachtree Street in southern downtown Atlanta. The site is directly across from the Fulton County Detention Center and adjacent to Garnett MARTA Station.

Site Size 15,443 sf

Parcel Number 14-0077-0008-101-7, 14-0077-0008-100-9

Property Taxes \$8,818.63 for the Year 2016

Frontages 102.60 linear feet on Peachtree Street

Currently 46 space surface parking lot

Entrance Two 12 foot curb cuts on Peachtree Street

Zoning SPI – Sub Area 1