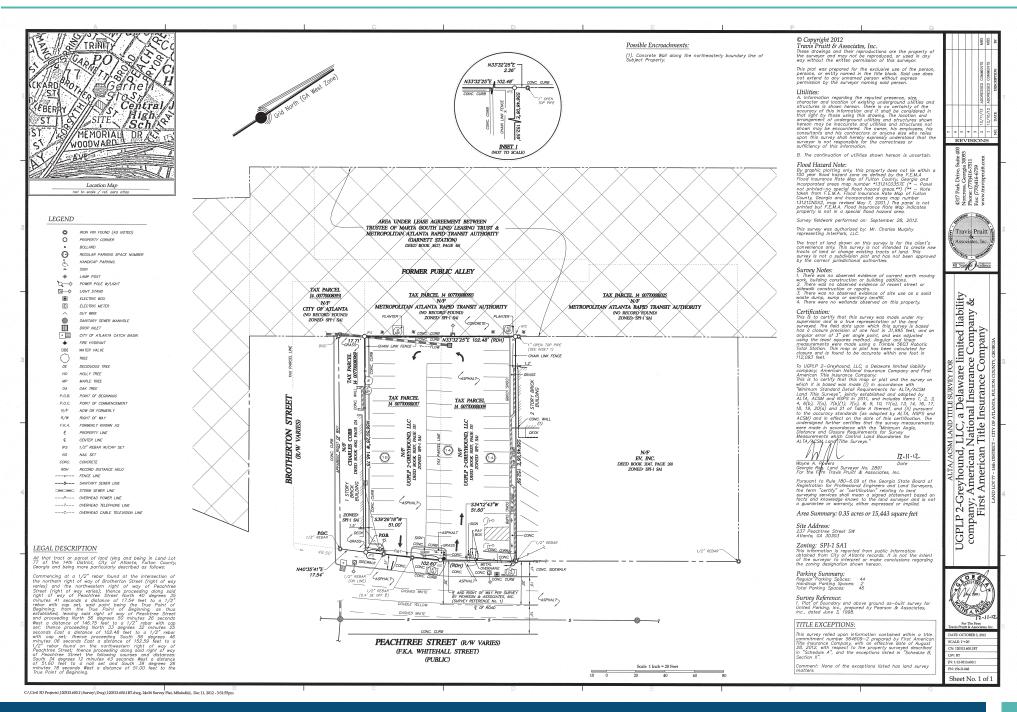

#### LOCATION

Located on Peachtree Street in southern downtown Atlanta. The site is directly across from the Fulton County Detention Center and adjacent to Garnett MARTA Station.

Site Size 15,443 sf

Parcel Number 14-0077-0008-101-7, 14-0077-0008-100-9

Property Taxes \$8,818.63 for the Year 2016

Frontages 102.60 linear feet on Peachtree Street

Currently 46 space surface parking lot

Entrance Two 12 foot curb cuts on Peachtree Street

Zoning SPI – Sub Area 1