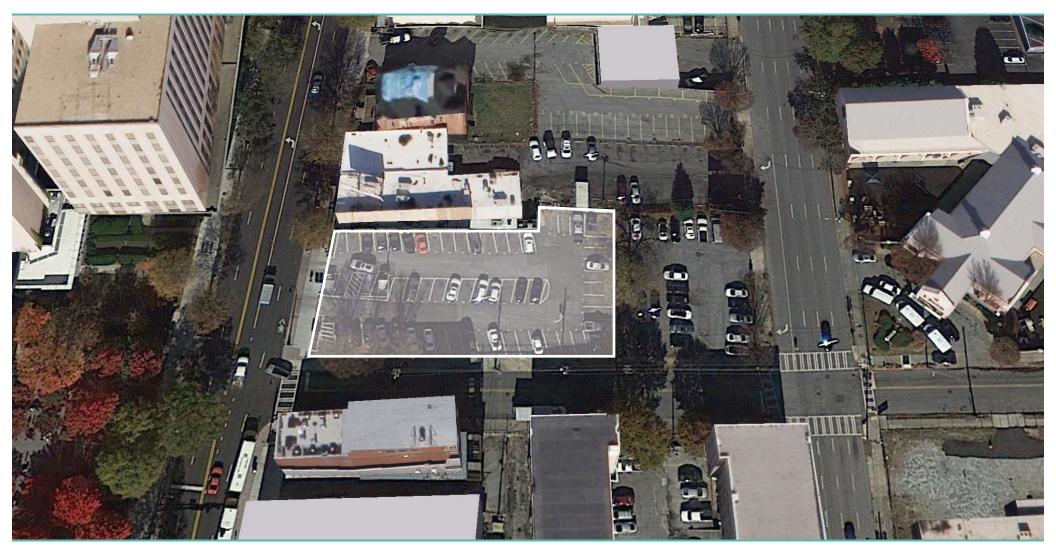

#### LOCATION

The northeast corner of Renaissance Parkway and Peachtree Street. Directly across from Emory Crawford Long Hospital and directly north of the Shakespeare Tavern.

Site Size 18,084 sf

Parcel Numbers 14-0050-0001-038

Currently 66 space surface parking lot

Topography Drops slightly (15) feet from Peachtree Street east towards Courtland Street.

Entrance 24 foot curb cut on Peachtree Street

Zoning SPI – 1 Sub Area 2

More information can be found under CHAPTER 16-18A of the City of