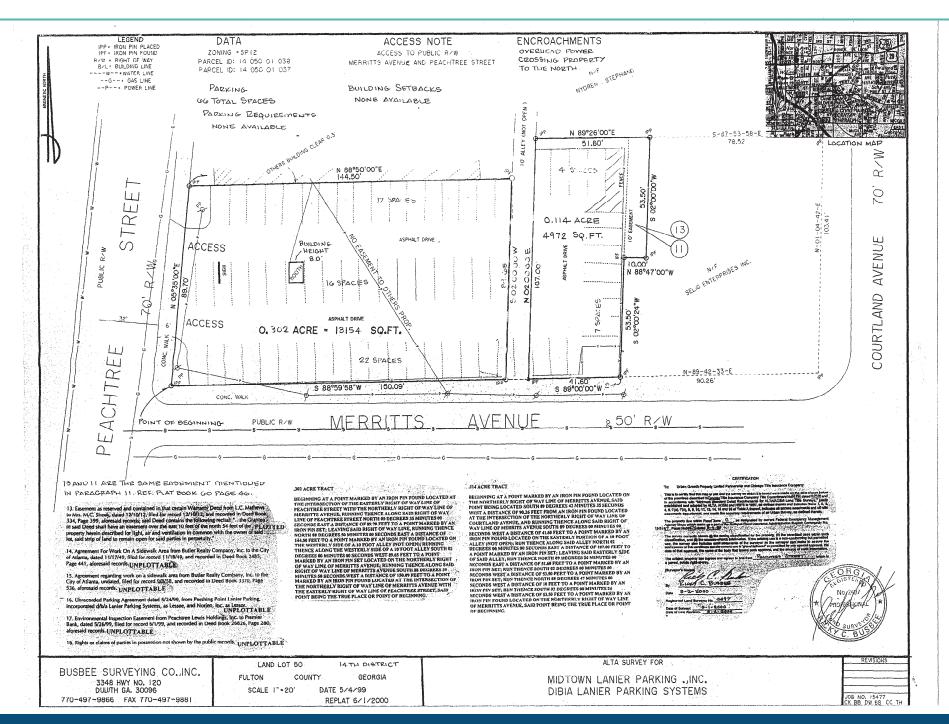

#### LOCATION

The northeast corner of Renaissance Parkway and Peachtree Street. Directly across from Emory Crawford Long Hospital and directly north of the Shakespeare Tavern.

Site Size 18,084 sf

Parcel Numbers 14-0050-0001-038

14-0050-0001-037

Property Taxes \$11,464.00 for the Year 2016 for 14-0050-0001-038

\$4,255.72 for the Year 2016 for 14-0050-0001-037

Frontages 90 linear feet on Peachtree Street

190 linear feet on Renaissance Parkway

Currently 66 space surface parking lot

Topography Drops slightly (15) feet from Peachtree Street east towards Courtland Street.

Entrance 24 foot curb cut on Peachtree Street

Zoning SPI – 1 Sub Area 2

More information can be found under CHAPTER 16-18A of the City of