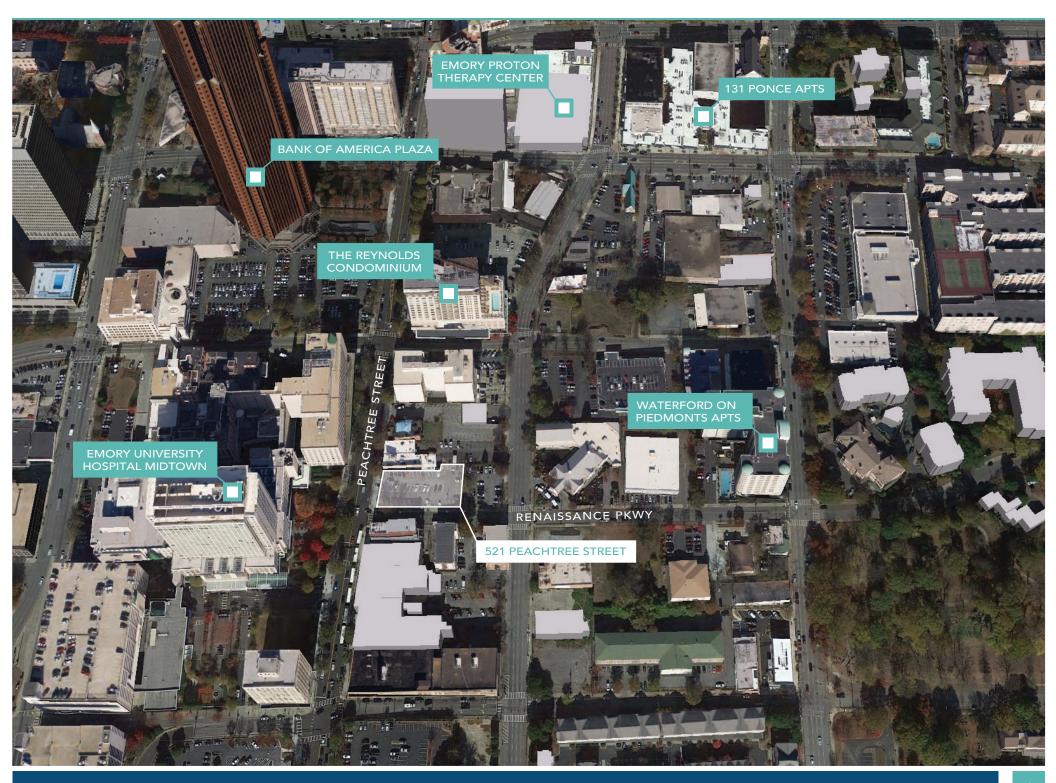

#### LOCATION

The northeast corner of Renaissance Parkway and Peachtree Street. Directly across from Emory Crawford Long Hospital and directly north of the Shakespeare Tavern.

Site Size 18,084 sf

Parcel Numbers 14-0050-0001-038

## 521 PEACHTREE STREET HIGHLIGHTS

AERIAL - CONTEXT MAP