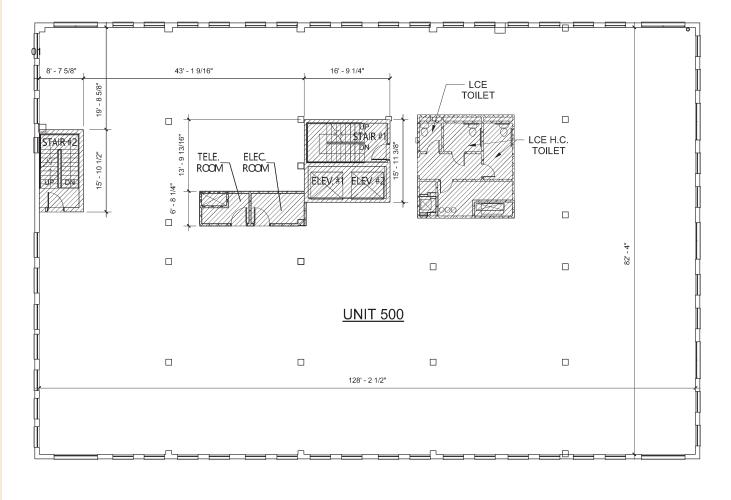

**Level 5 (Unit 500)** consists of one parcel totaling approximately 10,920 square feet of condominium office space, and part of 1430 West Peachtree Street which is a seven story, 74,000 total square feet condominium office building located on 0.38 Acres (16,376 square feet) of land in The City of Atlanta, built in 1955 and renovated in 2007.

#### **PROPERTY DESCRIPTION**

- Property Address: 1430 West Peachtree Street NW, Atlanta, GA 30309
- County: Fulton County
- Building Access: West Peachtree Street NW
- Parking Access: Access to the parking deck is via 18th St NW
- Offered for Sale: Level 5 condominium office space: 10,920 SF
- **Parking:** 17 Spaces included in adjacent parking garage (Additional space available monthly)
- **Occupancy:** Vacant full floor office condominium shell ready to be built out. Plumbing in place for 4 individual bathrooms.

#### LEGEND

INDICATES COMMON ELEMENTS EXCEPT AS OTHERWISE NOTED HEREIN AS LIMITED COMMON ELEMENT (LCE)