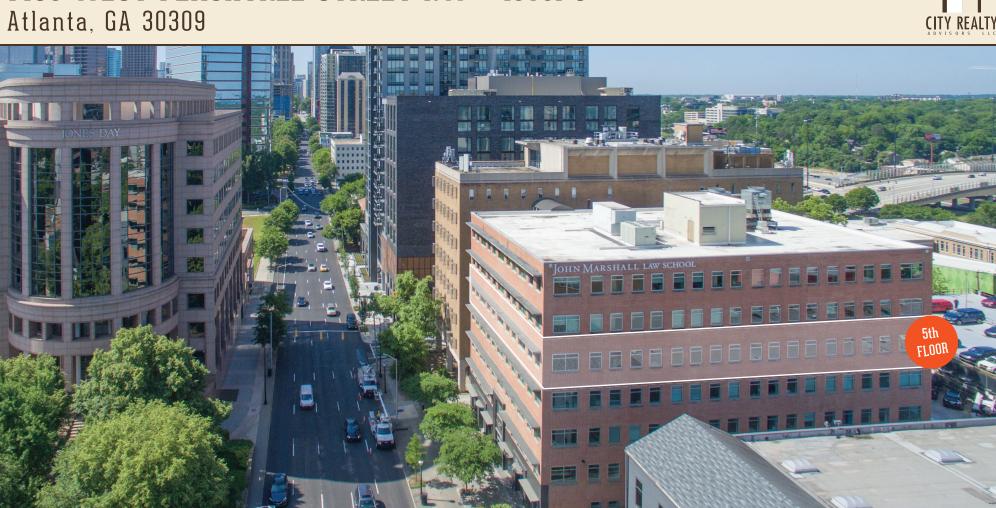

# **1430 WEST PEACHTREE STREET NW ~ level 5** Atlanta, GA 30309

#### **EXECUTIVE SUMMARY**

**Level 5 of 1430 West Peachtree** represents an unique opportunity to acquire a 100% condominium ownership interest in the 5th floor of a Class 'B' office condominium building, located in Midtown Atlanta, one of the most highly sought-after urban submarkets in the Southeastern United States.

**Level 5 (Unit 500)** consists of one parcel totaling approximately 10,920 square feet of condominium office space, and part of 1430 West Peachtree Street which is a seven story, 74,000 total square feet condominium office building located on 0.38 Acres (16,376 square feet) of land in The City of Atlanta, built in 1955 and renovated in 2007.

#### **PROPERTY DESCRIPTION**

- Property Address: 1430 West Peachtree Street NW, Atlanta, GA 30309
- County: Fulton County
- Building Access: West Peachtree Street NW
- Parking Access: Access to the parking deck is via 18th St NW
- Offered for Sale: Level 5 condominium office space: 10,920 SF
- **Parking:** 17 Spaces included in adjacent parking garage (Additional space available monthly)
- **Occupancy:** Vacant full floor office condominium shell ready to be built out. Plumbing in place for 4 individual bathrooms.