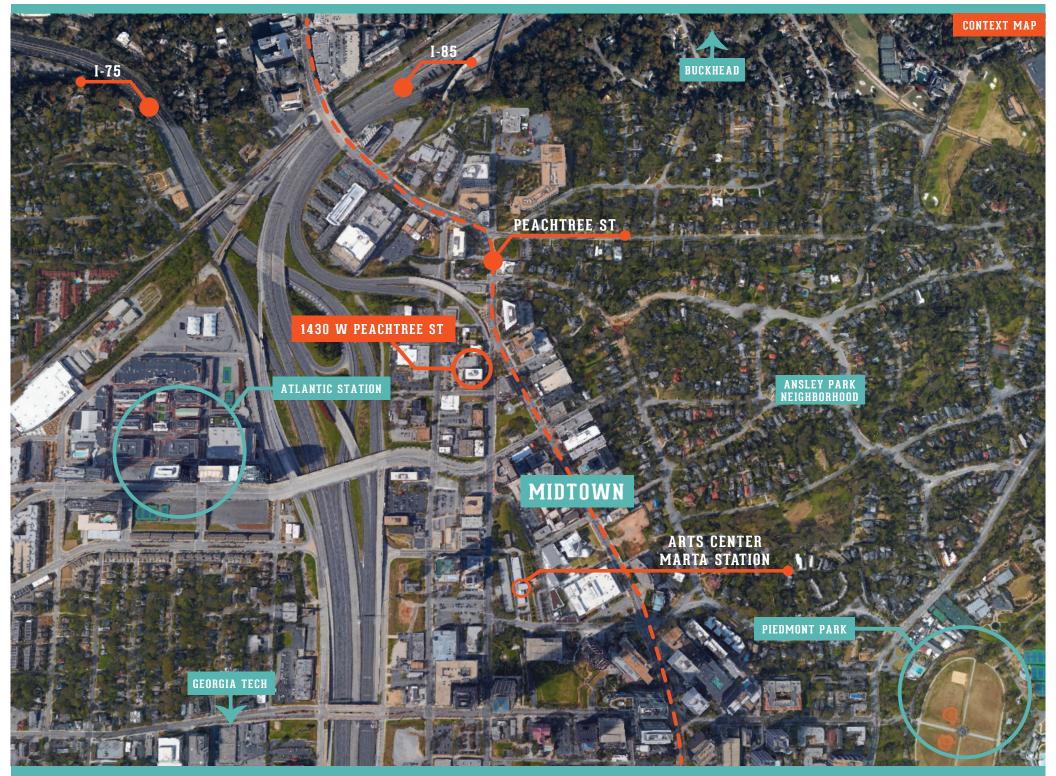

#### **EXECUTIVE SUMMARY**

**Level 5 of 1430 West Peachtree** represents an unique opportunity to acquire a 100% condominium ownership interest in the 5th floor of a Class 'B' office condominium building, located in Midtown Atlanta, one of the most highly sought-after urban submarkets in the Southeastern United States.

#### **PROPERTY DESCRIPTION**

- Property Address: 1430 West Peachtree Street NW, Atlanta, GA 30309
- County: Fulton County
- Building Access: West Peachtree Street NW
- Parking Access: Access to the parking deck is via 18th St NW
- Offered for Sale: Level 5 condominium office space: 10,920 SF
- **Parking:** 17 Spaces included in adjacent parking garage (Additional space available monthly)
- **Occupancy:** Vacant full floor office condominium shell ready to be built out. Plumbing in place for 4 individual bathrooms.