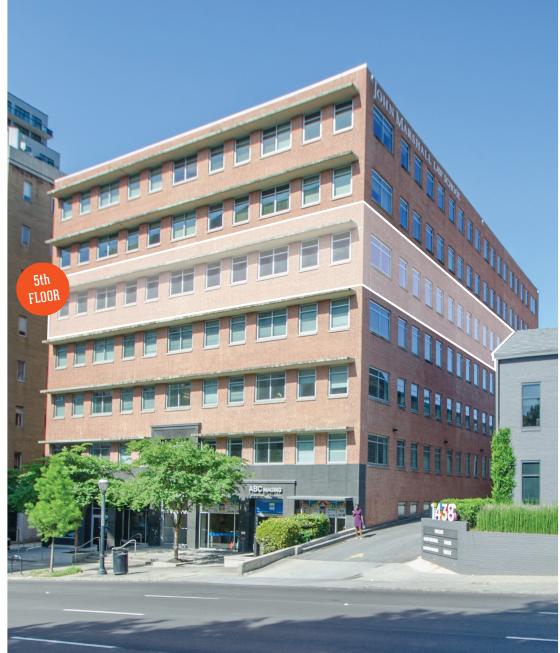

**Level 5 (Unit 500)** consists of one parcel totaling approximately 10,920 square feet of condominium office space, and part of 1430 West Peachtree Street which is a seven story, 74,000 total square feet condominium office building located on 0.38 Acres (16,376 square feet) of land in The City of Atlanta, built in 1955 and renovated in 2007.

#### **PROPERTY DESCRIPTION**

- Property Address: 1430 West Peachtree Street NW, Atlanta, GA 30309
- County: Fulton County
- Building Access: West Peachtree Street NW
- Parking Access: Access to the parking deck is via 18th St NW
- Offered for Sale: Level 5 condominium office space: 10,920 SF
- **Parking:** 17 Spaces included in adjacent parking garage (Additional space available monthly)
- **Occupancy:** Vacant full floor office condominium shell ready to be built out. Plumbing in place for 4 individual bathrooms.