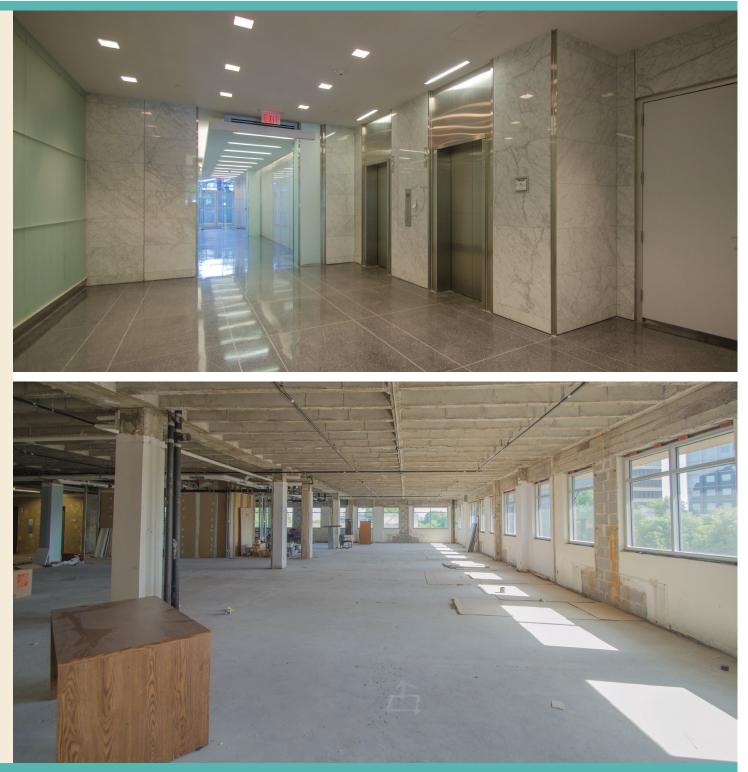

#### **PROPERTY DESCRIPTION**

- Property Address: 1430 West Peachtree Street NW, Atlanta, GA 30309
- County: Fulton County
- Building Access: West Peachtree Street NW
- Parking Access: Access to the parking deck is via 18th St NW
- Offered for Sale: Level 5 condominium office space: 10,920 SF
- **Parking:** 17 Spaces included in adjacent parking garage (Additional space available monthly)
- **Occupancy:** Vacant full floor office condominium shell ready to be built out. Plumbing in place for 4 individual bathrooms.