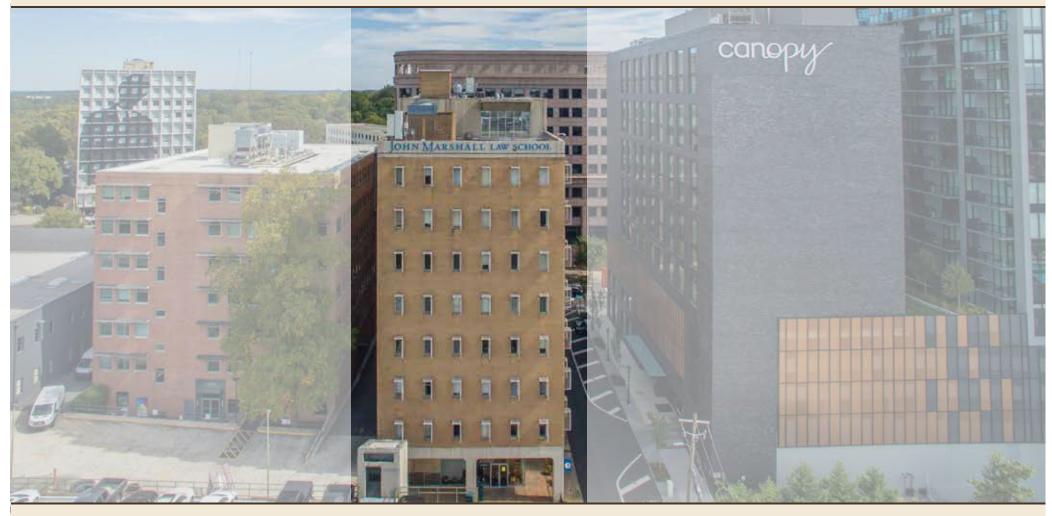

### **EXECUTIVE SUMMARY**

1422 West Peachtree represents a truly unique opportunity to acquire ownership of a stand-alone Class 'B' office building in the heart of Midtown Atlanta, one of the most highly sought-after urban submarkets in the Southeastern United States.

The property consists of a 82,316 SF nine level office building with loading dock and a 254 space parking deck located on 1.006 Acres (43,835 SF) of land in The City of Atlanta, built in 1965.

#### **PROPERTY FEATURES**

- Premier location on West Peachtree Street, steps from all that Midtown has to offer
- 7 million SF of Class A office space with 1 mile radius of the location
- A 5 minute walk to the MARTA Arts Center Station
- Surrounded by new density and high-end residential and hotel development
- Excellent connections to I-75/I-85
- Ideal redevelopment opportunity for investor or owner-user