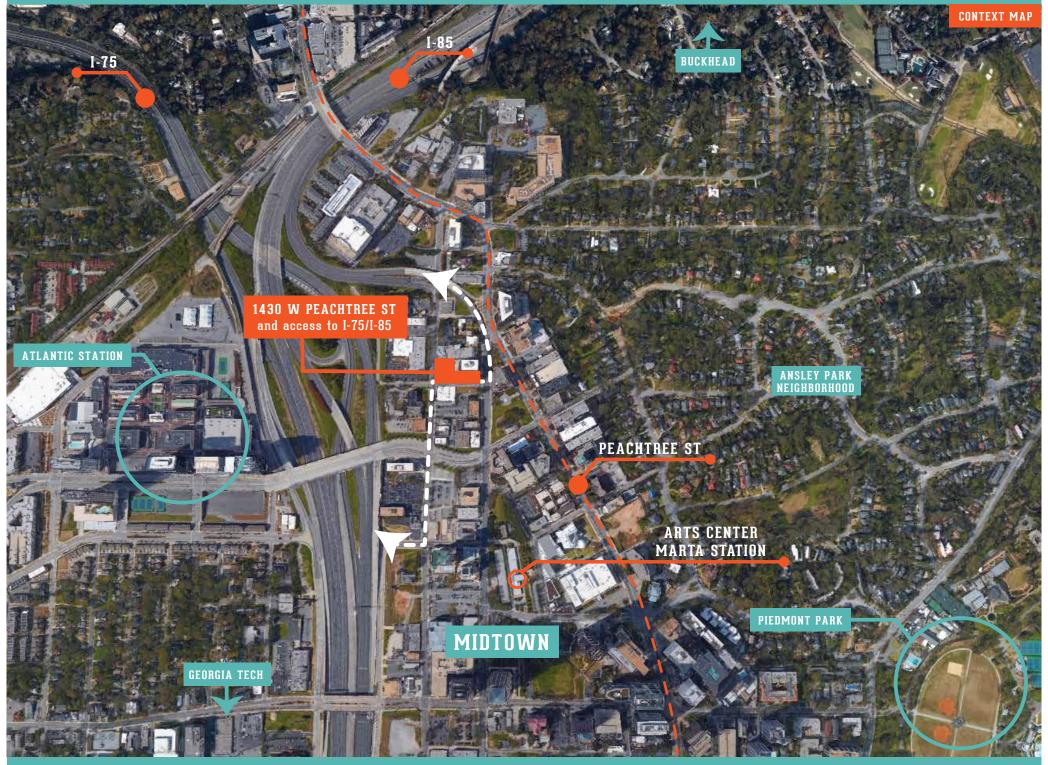

#### **PROPERTY FEATURES**

- Premier location on West Peachtree Street, steps from all that Midtown has to offer
- 7 million SF of Class A office space with 1 mile radius of the location
- A 5 minute walk to the MARTA Arts Center Station
- Surrounded by new density and high-end residential and hotel development
- Excellent connections to I-75/I-85
- Ideal redevelopment opportunity for investor or owner-user