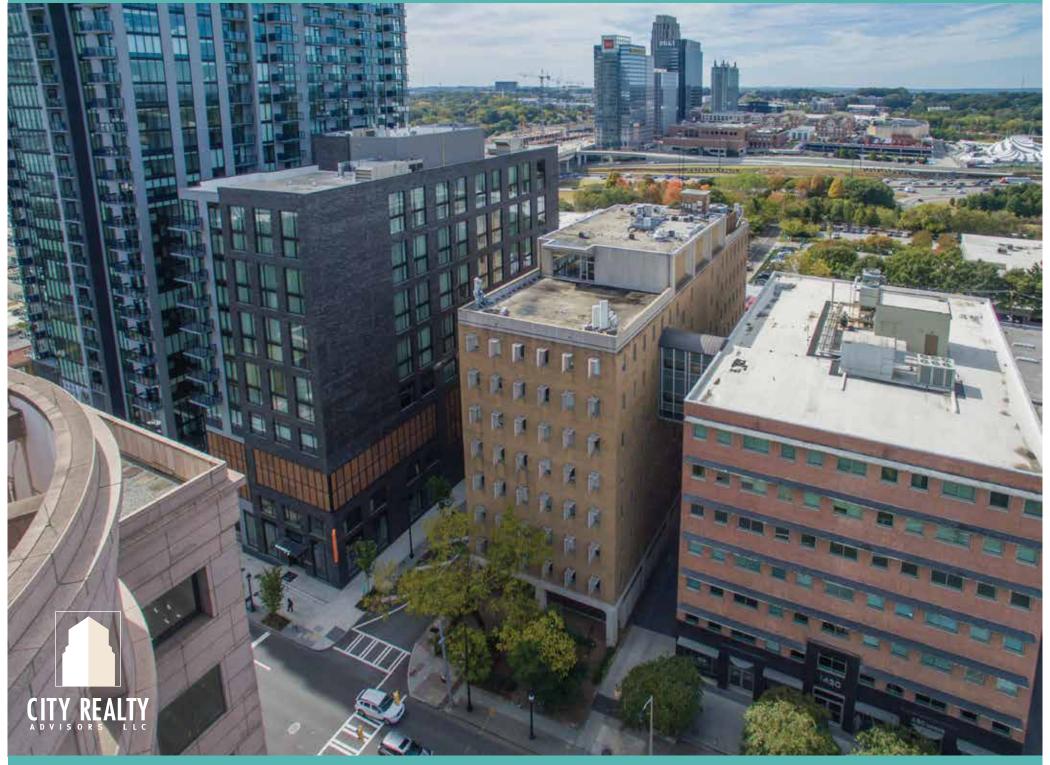

# 1422 WEST PEACHTREE STREET NW

Atlanta, GA 30309

## 1422 WEST PEACHTREE STREET NW

Atlanta, GA 30309

### **EXECUTIVE SUMMARY**

1422 West Peachtree represents a truly unique opportunity to acquire ownership of a stand-alone Class 'B' office building in the heart of Midtown Atlanta, one of the most highly sought-after urban submarkets in the Southeastern United States.

The property consists of a 82,316 SF nine level office building with loading dock and a 254 space parking deck located on 1.006 Acres (43,835 SF) of land in The City of Atlanta, built in 1965.

#### **PROPERTY FEATURES**

- Premier location on West Peachtree Street, steps from all that Midtown has to offer
- 7 million SF of Class A office space with 1 mile radius of the location
- A 5 minute walk to the MARTA Arts Center Station
- Surrounded by new density and high-end residential and hotel development
- Excellent connections to I-75/I-85
- Ideal redevelopment opportunity for investor or owner-user

#### PROPERTY DESCRIPTION

- Property Address: 1422 West Peachtree Street NW and 1421 Spring St NW Atlanta, GA 30309
- County: Fulton County
- Building Access: West Peachtree Street NW
- Parking Access: 18th Street NW (Access from both West Peachtree Street NW and Spring St NW)
- Offered for Sale: 82,316 SF stand-alone office building (67,493 leasable SF)
- **Parking:** 134 Parking Spaces together with ownership and management rights to a parking deck with a total of 254 parking spaces.
- Occupancy: Entire building currently leased to The John Marshall Law School until October 31st, 2021.
- Current Annual Rent: \$18.50 per SF/NNN
- Floor Plates (Gross)