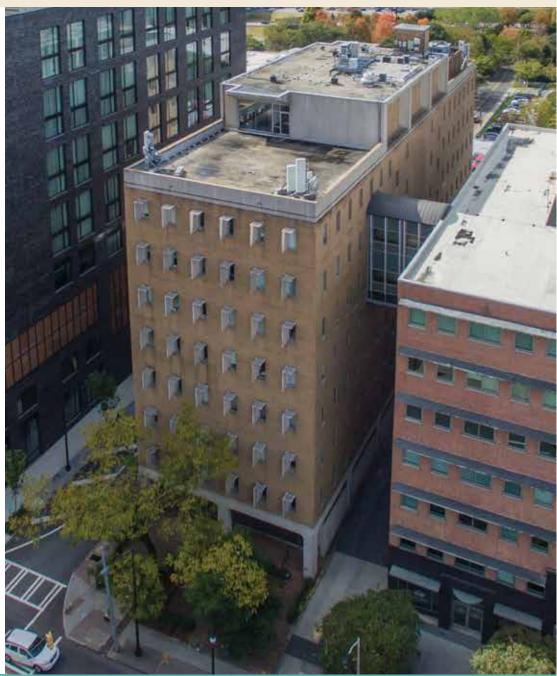

The property consists of a 82,316 SF nine level office building with loading dock and a 254 space parking deck located on 1.006 Acres (43,835 SF) of land in The City of Atlanta, built in 1965.

#### PROPERTY DESCRIPTION

- Property Address: 1422 West Peachtree Street NW and 1421 Spring St NW Atlanta, GA 30309
- County: Fulton County
- Building Access: West Peachtree Street NW
- Parking Access: 18th Street NW (Access from both West Peachtree Street NW and Spring St NW)
- Offered for Sale: 82,316 SF stand-alone office building (67,493 leasable SF)
- **Parking:** 134 Parking Spaces together with ownership and management rights to a parking deck with a total of 254 parking spaces.
- Occupancy: Entire building currently leased to The John Marshall Law School until October 31st, 2021.
- Current Annual Rent: \$18.50 per SF/NNN
- Floor Plates (Gross)