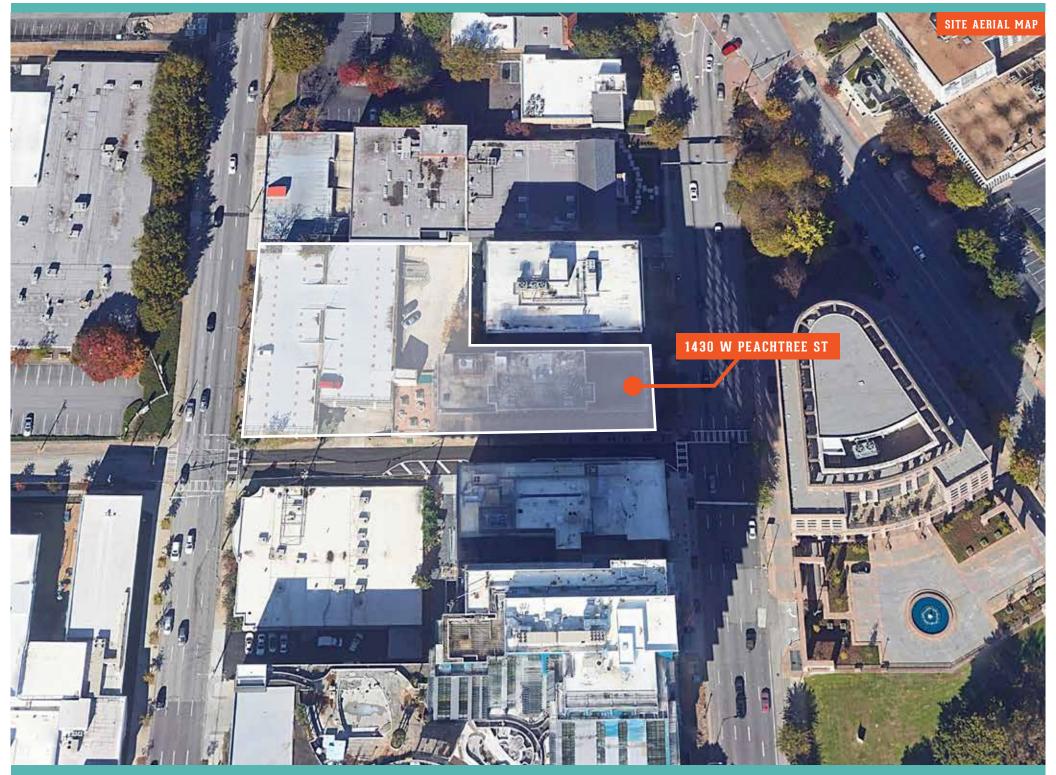

The property consists of a 82,316 SF nine level office building with loading dock and a 254 space parking deck located on 1.006 Acres (43,835 SF) of land in The City of Atlanta, built in 1965.

#### PROPERTY DESCRIPTION

- Property Address: 1422 West Peachtree Street NW and 1421 Spring St NW Atlanta, GA 30309
- County: Fulton County
- Building Access: West Peachtree Street NW
- Parking Access: 18th Street NW (Access from both West Peachtree Street NW and Spring St NW)
- Offered for Sale: 82,316 SF stand-alone office building (67,493 leasable SF)
- **Parking:** 134 Parking Spaces together with ownership and management rights to a parking deck with a total of 254 parking spaces.
- Occupancy: Entire building currently leased to The John Marshall Law School until October 31st, 2021.
- Current Annual Rent: \$18.50 per SF/NNN
- Floor Plates (Gross)